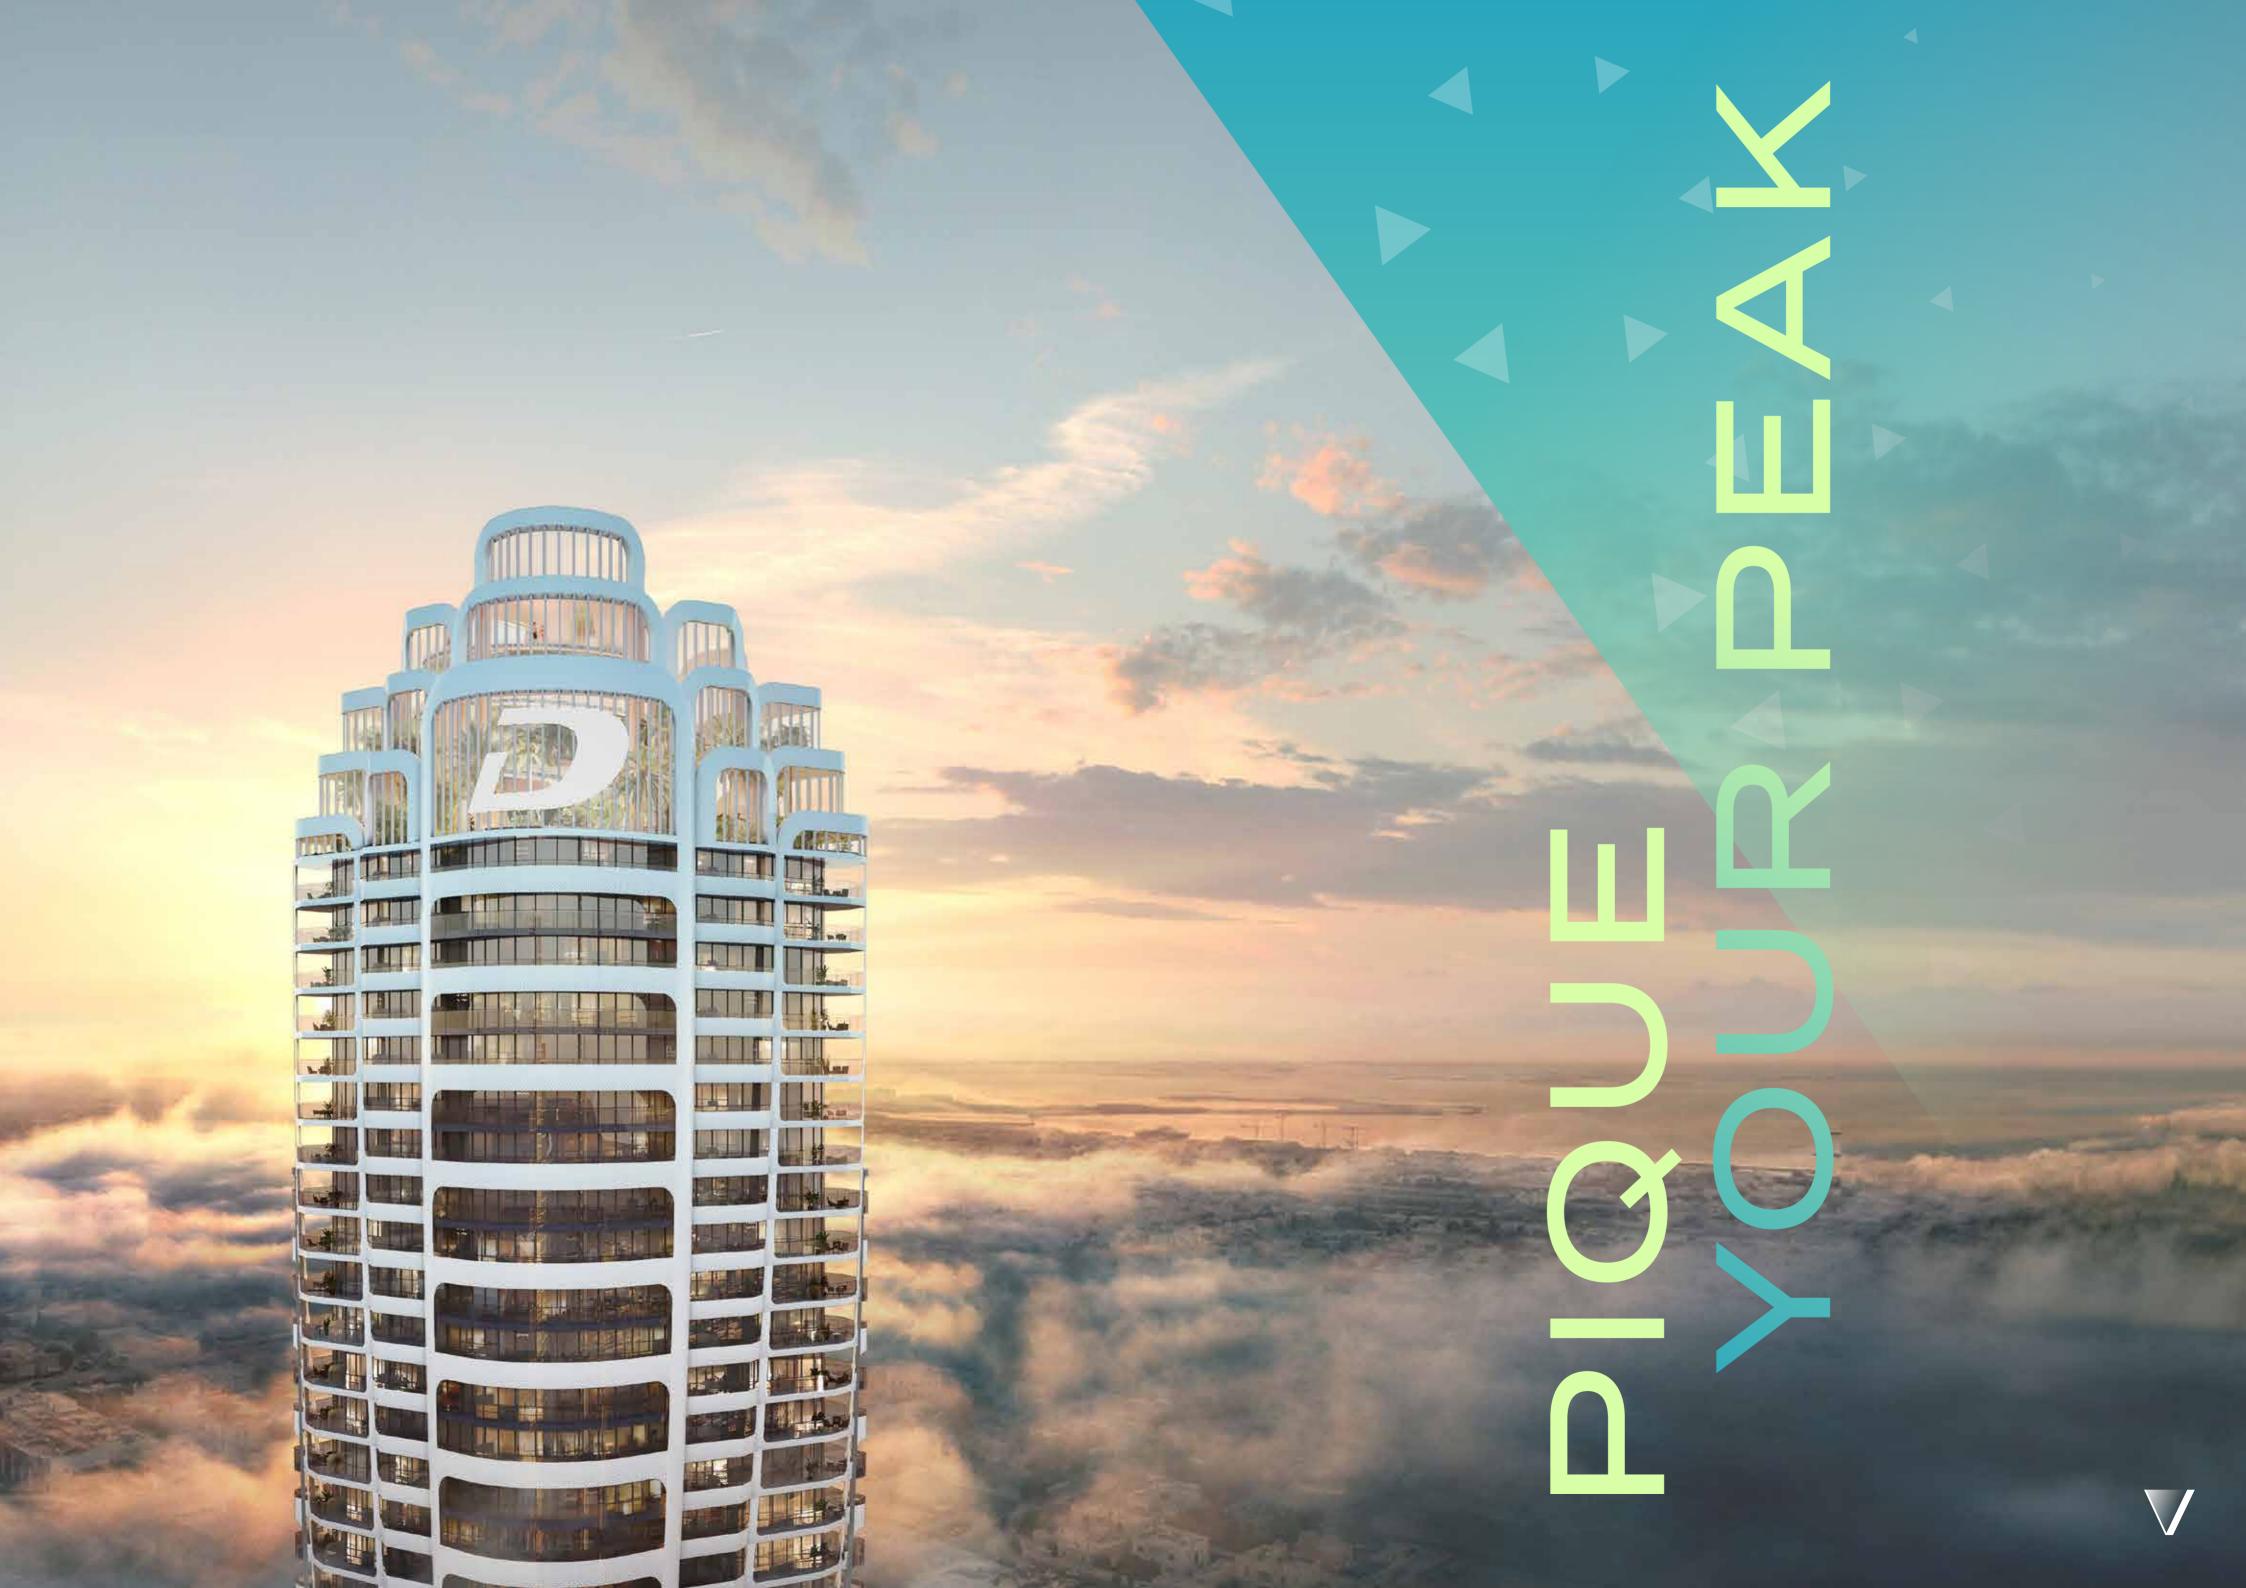

### FEEL THE BEAT OF LIFE.

Volta is a one-of-a-kind, 60-storey residential tower inspired by the powerful human desire to reach beyond what is expected and live a life where excellence is ordinary. The dynamically-designed skyscraper has curated environments for fitness, wellness and wellbeing alike. With amenities split between the semi-detached podium, roof and even the lobby, residents are never far from something to do...or somewhere to do nothing.

## FOR MOTIVATION, JUST LOOK OUTSIDE.

Residents enjoy uninterrupted views of the city skyline. The world-famous Burj Khalifa and glorious Dubai skyscape will inspire you from your wrap around balcony or the tower's outdoor amenities.