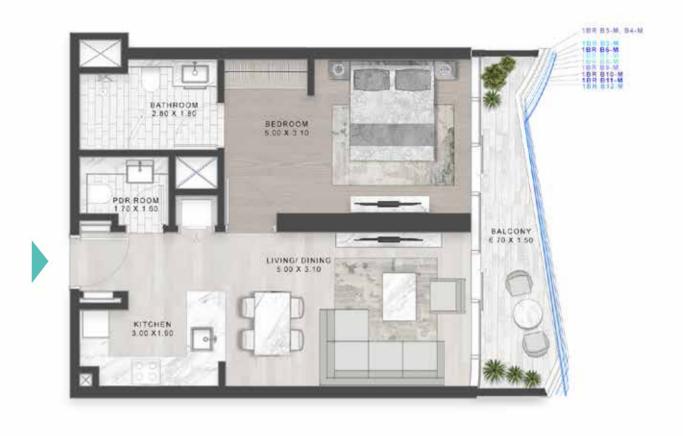

#### 1-BEDROOM LUXURY

TYPE B3M-B12M

LEVELS: 51-60

TYPE C1-C10 \_\_\_\_\_

LEVELS: 11

LEVEL: 12

LEVEL: 13-18