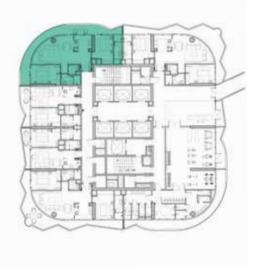

#### 1-BEDROOM LUXURY

TYPE C31M-C41M

LEVELS: 40-50

TYPE A1-A10 & A39

LEVELS: 2-7

LEVEL: 8

LEVEL: 10

LEVELS: 11

LEVEL: 13-19