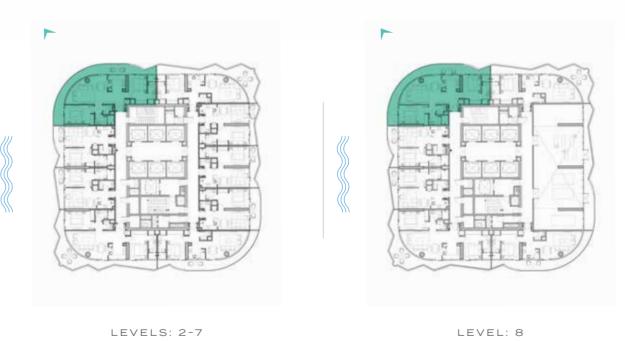

#### 1-BEDROOM LUXURY

TYPE C31M-C41M

LEVELS: 40-50

TYPE A1-A10 & A39

LEVELS: 2-7

LEVEL: 8

LEVEL: 10

LEVELS: 11

LEVEL: 13-19