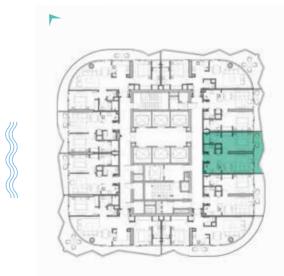

#### 1-BEDROOM LUXURY

TYPE A1-M

LEVELS: 2-7

LEVEL: 8

ТҮРЕ В1 \_\_\_\_

LEVELS: 2-7

#### 1-BEDROOM LUXURY

TYPE B1M

LEVELS: 2-7

TYPE B2-M \_\_

LEVELS: 2-7