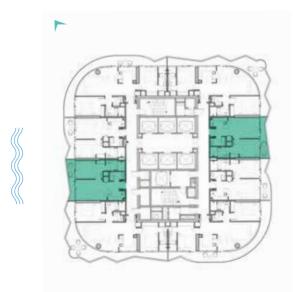

#### 1-BEDROOM LUXURY

TYPE C1M-C10M

LEVELS: 11

LEVEL: 12

LEVEL: 13-18

TYPE C11-C20 \_

LEVELS: 19-28

#### 1-BEDROOM LUXURY

TYPE C11M-C20M

LEVELS: 19-28

TYPE C21-C30

LEVELS: 29-39