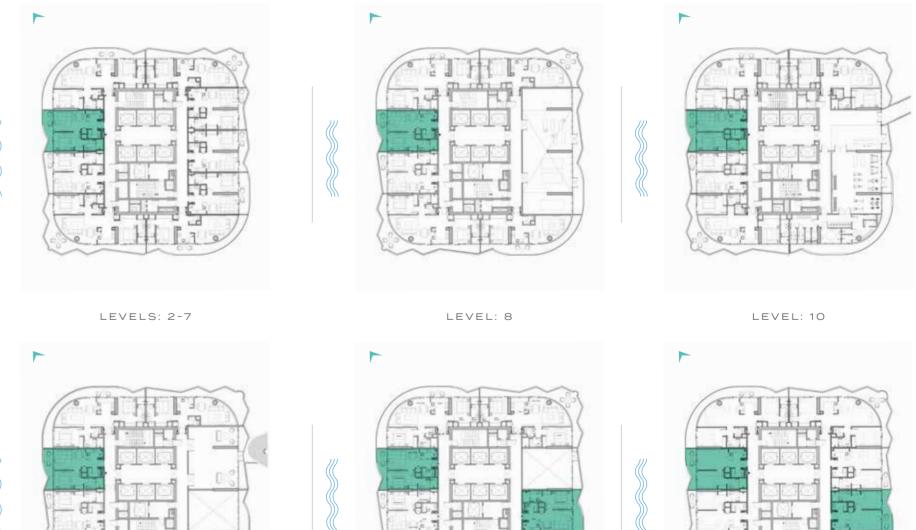

ring.

# SUM

SIR EDMUND HILLARY







# WELCOME TO TOP-OF-THE-LEADERBOARD LIVING.

The one and two luxury apartments are situated on levels two to 50, While those seeking the ultra-luxury three and four bedroom residences are catered to on levels 51 to 60. However, whichever you choose, you are guaranteed the very best living experience.











# ш

LORENCE GRIFFITH JOYNER



### LUXURY FLOOR PLANS

TYPE A1, A2 \_\_\_\_\_





LEVEL: 8

LEVEL: 11

#### 1-BEDROOM LUXURY

TYPE A1-M





LEVELS: 2-7

LEVEL: 8

ТҮРЕ В1 \_\_\_\_





LEVELS: 2-7

#### 1-BEDROOM LUXURY

TYPE B1M





LEVELS: 2-7

TYPE B2-M \_\_





LEVELS: 2-7

#### 1-BEDROOM LUXURY

TYPE B3M-B12M





LEVELS: 51-60

TYPE C1-C10 \_\_\_\_\_





LEVELS: 11

LEVEL: 12

LEVEL: 13-18

#### 1-BEDROOM LUXURY

TYPE C1M-C10M







LEVELS: 11

LEVEL: 12

LEVEL: 13-18

TYPE C11-C20 \_





LEVELS: 19-28

#### 1-BEDROOM LUXURY

TYPE C11M-C20M





LEVELS: 19-28

TYPE C21-C30





LEVELS: 29-39

#### 1-BEDROOM LUXURY

TYPE C21M-C30M





LEVELS: 29-39

TYPE C31-C41 \_\_





LEVELS: 40-50

#### 1-BEDROOM LUXURY

TYPE C31M-C41M





LEVELS: 40-50

TYPE A1-A10 & A39



LEVELS: 2-7



LEVEL: 8



LEVEL: 10



LEVELS: 11

LEVEL: 13-19

#### 2-BEDROOM LUXURY

TYPE A1 M-A10 M & A39 M









LEVEL: 10



LEVEL: 13-19

TYPE A11-A20





LEVELS: 20-29

#### 2-BEDROOM LUXURY

TYPE A11M-A20M





LEVELS: 20-29

TYPE A21-A30





LEVELS: 30-40

#### 2-BEDROOM LUXURY

TYPE A21M-A30M





LEVELS: 30-40

A31-A38, A40 & A41





LEVELS 41-50

#### 2-BEDROOM LUXURY

TYPE A31 M -A38 M, A40 M & A41 M





LEVELS 41-50



SHEIKH ZAYE