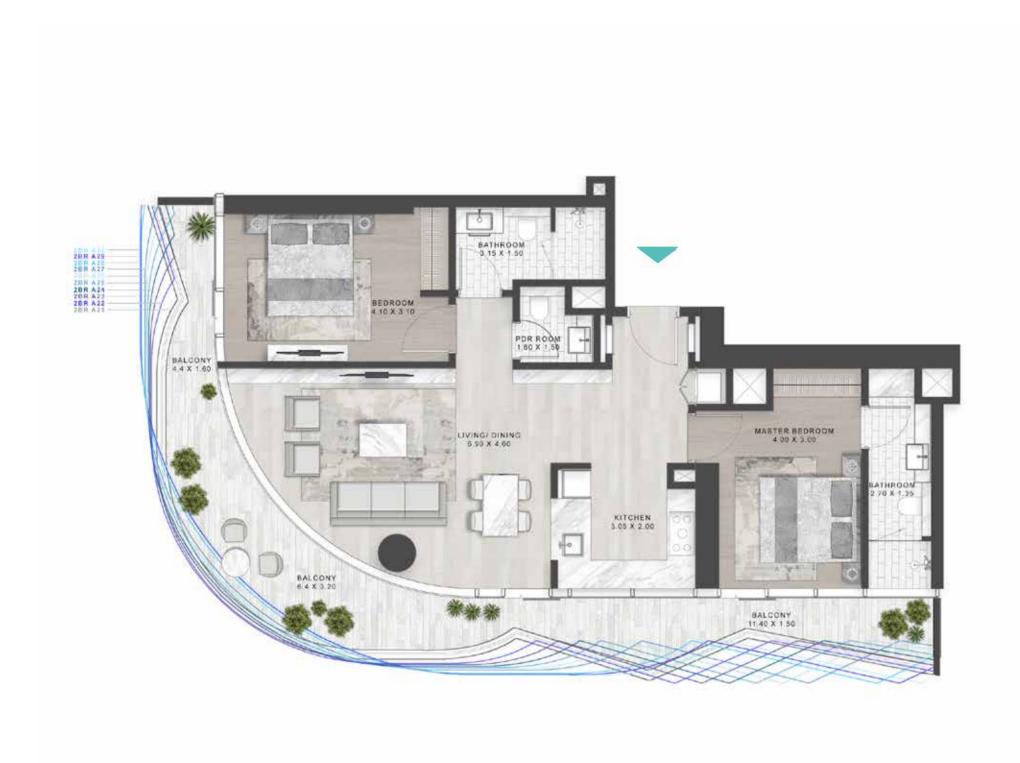

#### 2-BEDROOM LUXURY

TYPE A1 M-A10 M & A39 M

LEVEL: 10

LEVEL: 13-19

TYPE A11-A20

LEVELS: 20-29

#### 2-BEDROOM LUXURY

TYPE A11M-A20M

LEVELS: 20-29

TYPE A21-A30

LEVELS: 30-40

#### 2-BEDROOM LUXURY

TYPE A21M-A30M

LEVELS: 30-40

A31-A38, A40 & A41

LEVELS 41-50

#### 2-BEDROOM LUXURY

TYPE A31 M -A38 M, A40 M & A41 M

LEVELS 41-50

SHEIKH ZAYED ROAD, DUBAI

SUPER LUXURY FLOOR PLANS