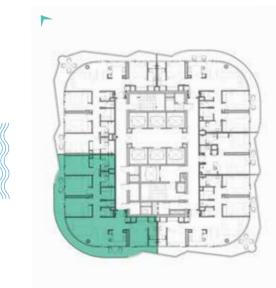

#### 1-BEDROOM LUXURY

TYPE C31M-C41M

LEVELS: 40-50

TYPE A1-A10 & A39

LEVELS: 2-7

LEVEL: 8

LEVEL: 10

LEVELS: 11

LEVEL: 13-19

#### 2-BEDROOM LUXURY

TYPE A1 M-A10 M & A39 M

LEVEL: 10

LEVEL: 13-19

TYPE A11-A20

LEVELS: 20-29