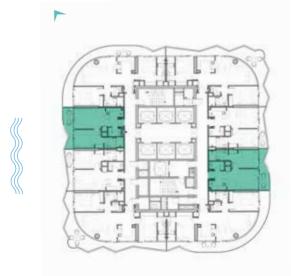

#### 1-BEDROOM LUXURY

TYPE B3M-B12M

LEVELS: 51-60

TYPE C1-C10 \_\_\_\_\_

LEVELS: 11

LEVEL: 12

LEVEL: 13-18

#### 1-BEDROOM LUXURY

TYPE C1M-C10M

LEVELS: 11

LEVEL: 12

LEVEL: 13-18

TYPE C11-C20 \_

LEVELS: 19-28