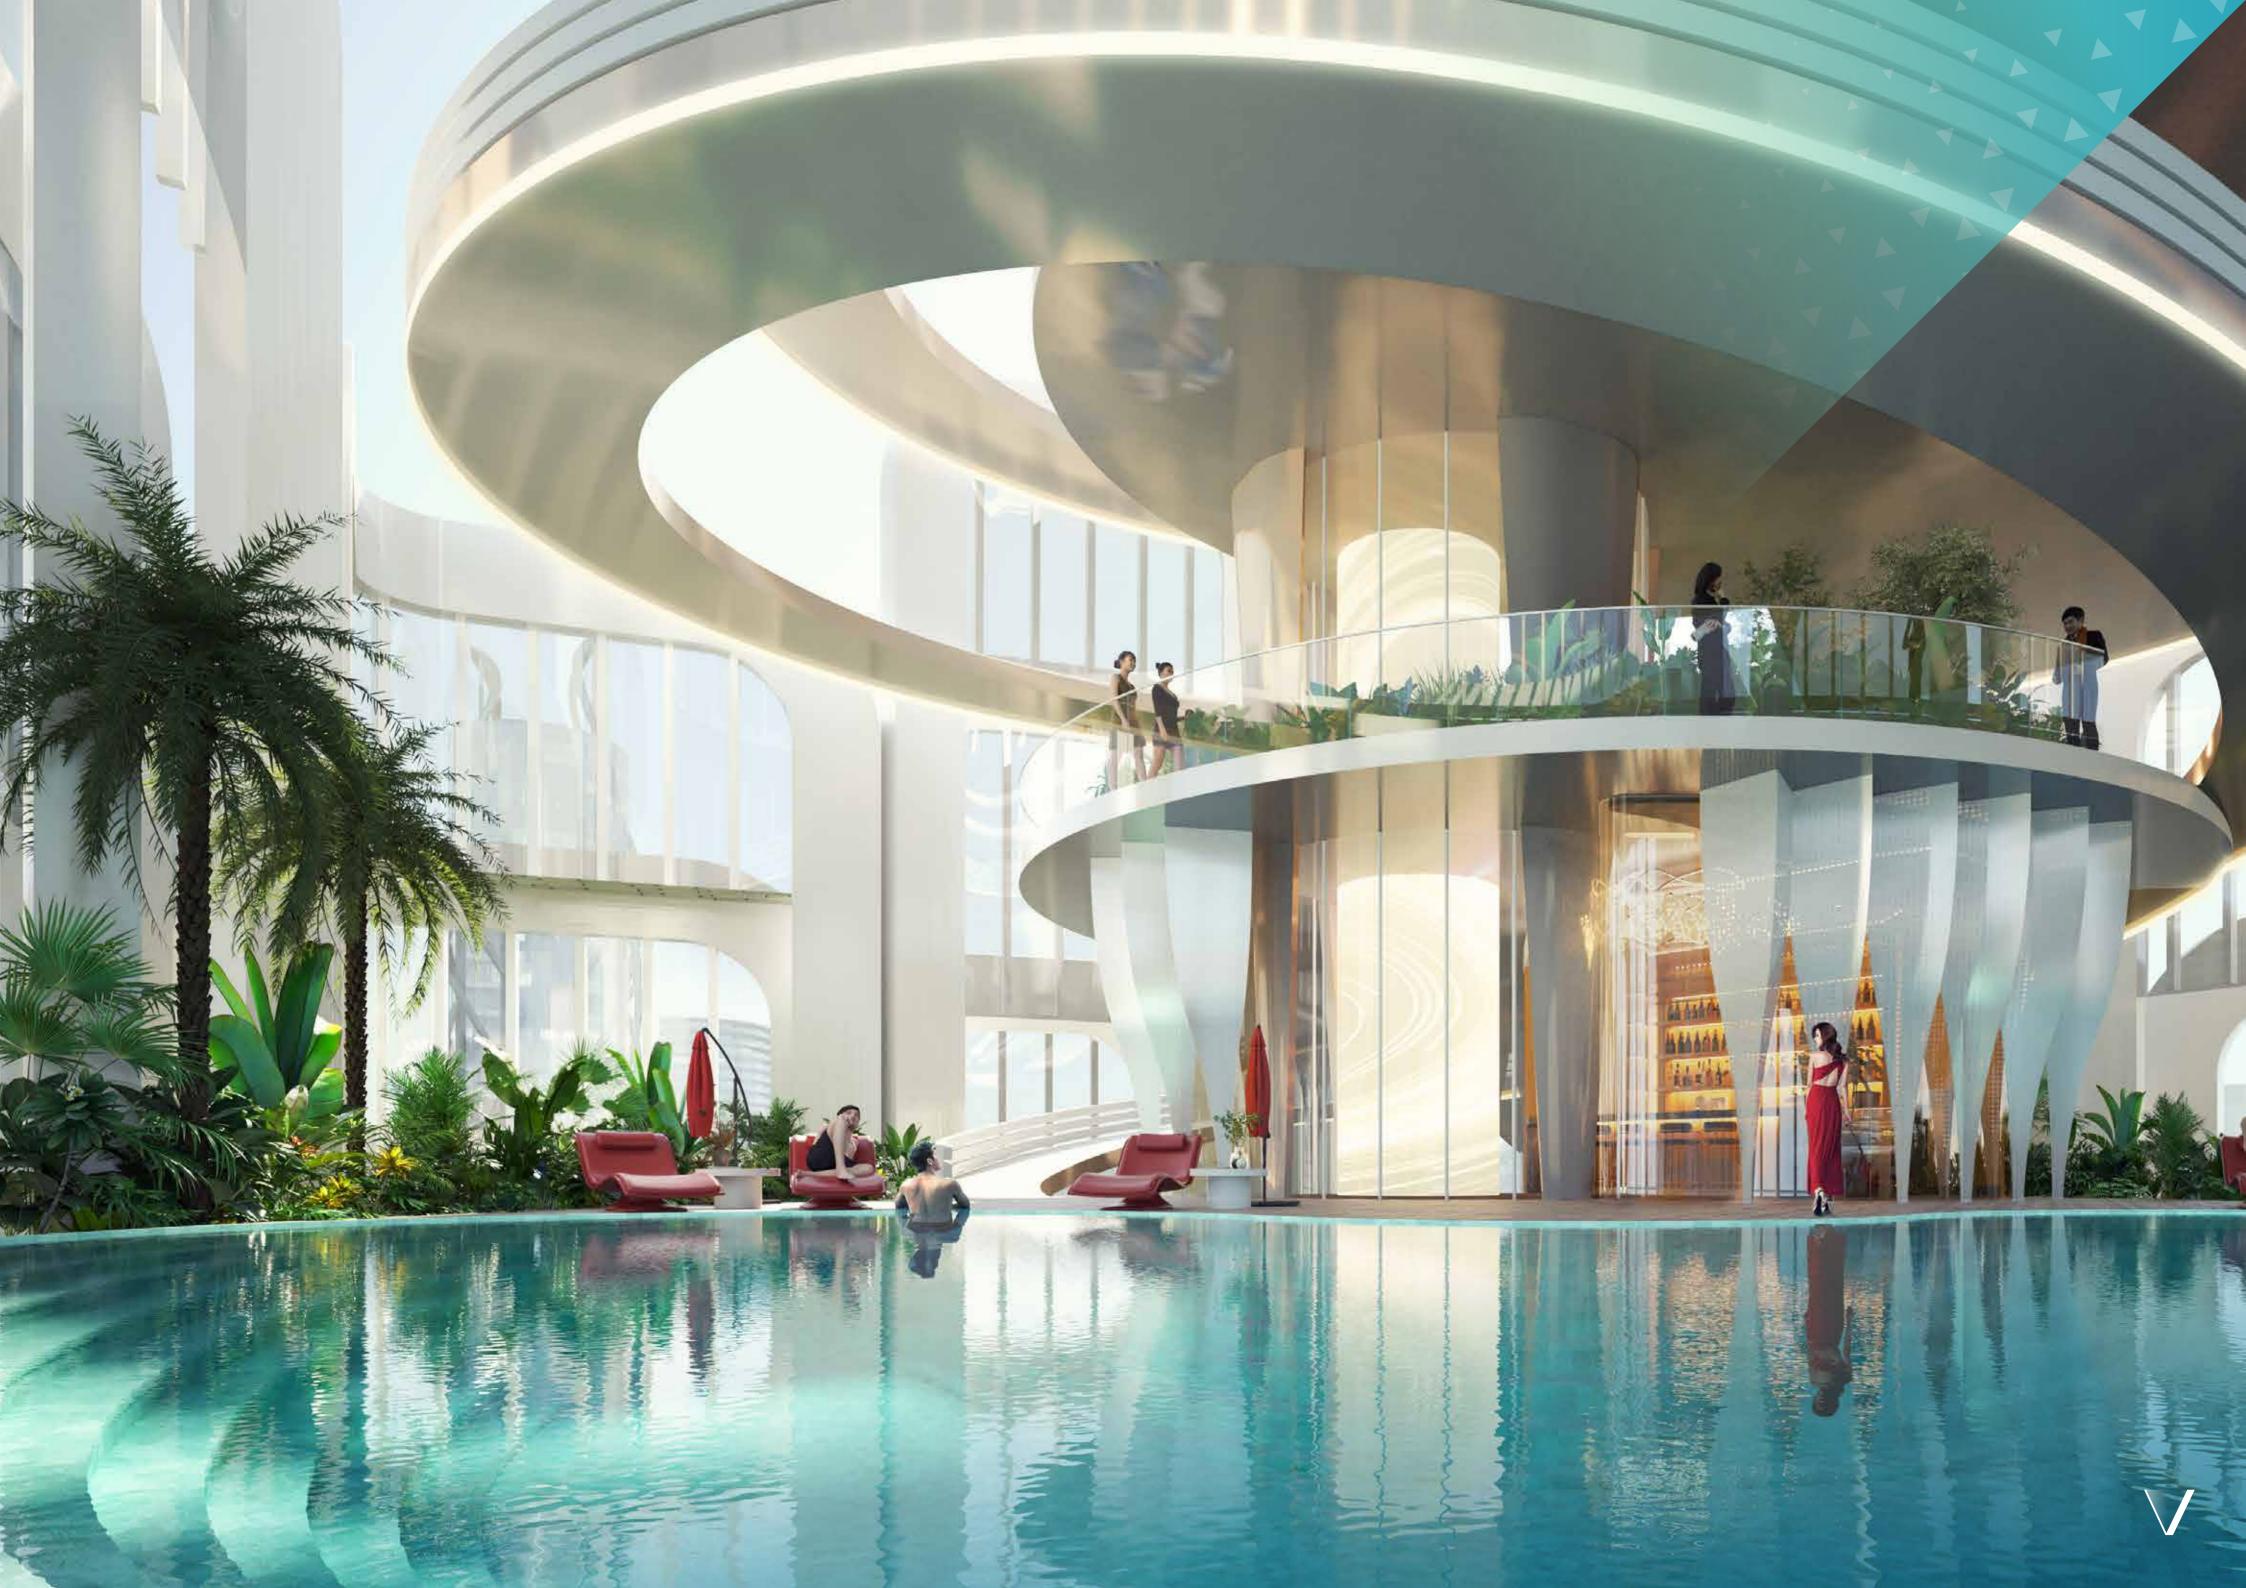

### FEEL THE BEAT OF LIFE.

Volta is a one-of-a-kind, 60-storey residential tower inspired by the powerful human desire to reach beyond what is expected and live a life where excellence is ordinary. The dynamically-designed skyscraper has curated environments for fitness, wellness and wellbeing alike. With amenities split between the semi-detached podium, roof and even the lobby, residents are never far from something to do...or somewhere to do nothing.

In the crown of Volta lies an oasis of spaces to inspire you to take things slow and recharge. Centre yourself with sky yoga or simply cool off after a workout while taking in impressive views of the skyline.

Support is never far away at Volta. The tower has its own on-site emergency room, as well a diet consultant and physiotherapist. Additionally, the spa offers not just beauty treatments, but aqua massages and spa therapy.