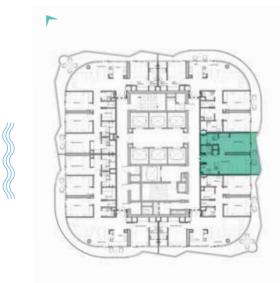

#### 1-BEDROOM LUXURY

TYPE B3M-B12M

LEVELS: 51-60

TYPE C1-C10 \_\_\_\_\_

LEVELS: 11

LEVEL: 12

LEVEL: 13-18