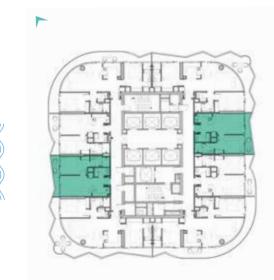

#### 1-BEDROOM LUXURY

TYPE C21M-C30M

LEVELS: 29-39

TYPE C31-C41 \_\_

LEVELS: 40-50