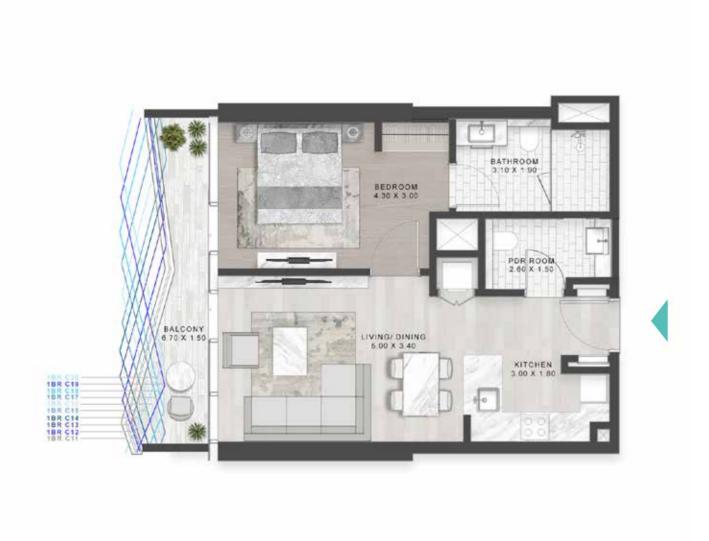

#### 1-BEDROOM LUXURY

TYPE A1-M

LEVELS: 2-7

LEVEL: 8

ТҮРЕ В1 \_\_\_\_

LEVELS: 2-7