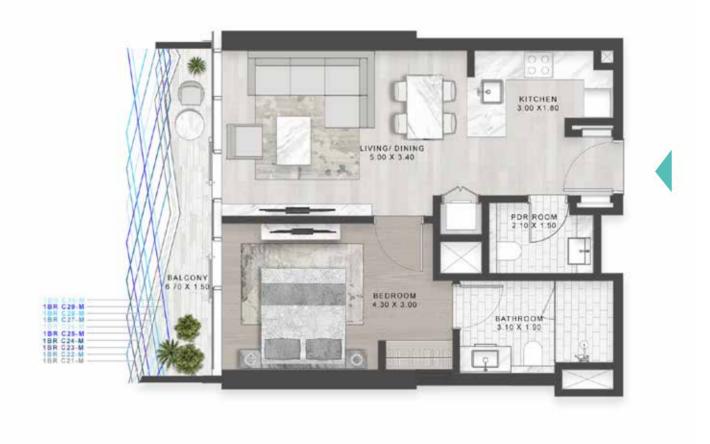

#### 1-BEDROOM LUXURY

TYPE C11M-C20M

LEVELS: 19-28

TYPE C21-C30

LEVELS: 29-39

#### 1-BEDROOM LUXURY

TYPE C21M-C30M

LEVELS: 29-39

TYPE C31-C41 \_\_

LEVELS: 40-50