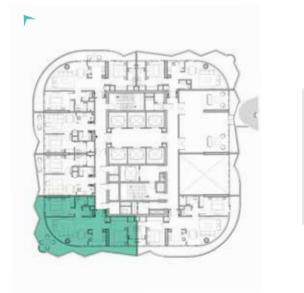

### LUXURY FLOOR PLANS

TYPE A1, A2 \_\_\_\_\_

LEVEL: 8

LEVEL: 11

#### 1-BEDROOM LUXURY

TYPE A1-M

LEVELS: 2-7

LEVEL: 8

ТҮРЕ В1 \_\_\_\_

LEVELS: 2-7