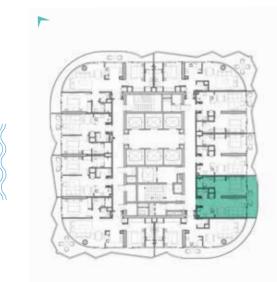

#### 1-BEDROOM LUXURY

TYPE A1-M

LEVELS: 2-7

LEVEL: 8

ТҮРЕ В1 \_\_\_\_

LEVELS: 2-7

#### 1-BEDROOM LUXURY

TYPE B1M

LEVELS: 2-7

TYPE B2-M \_\_

LEVELS: 2-7