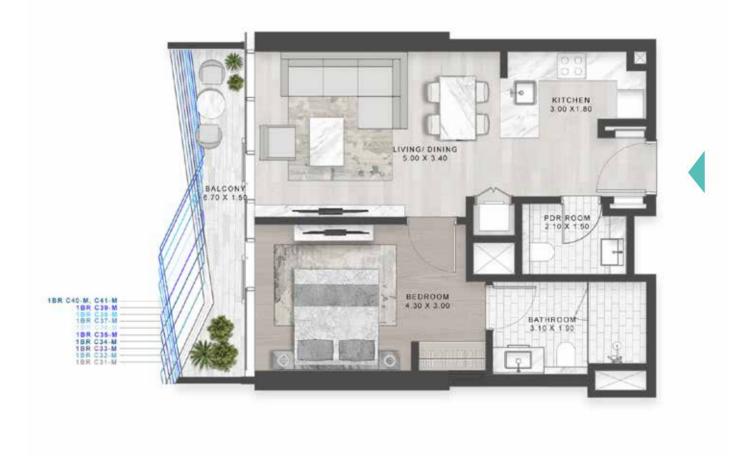

#### 1-BEDROOM LUXURY

TYPE C21M-C30M

LEVELS: 29-39

TYPE C31-C41 \_\_

LEVELS: 40-50