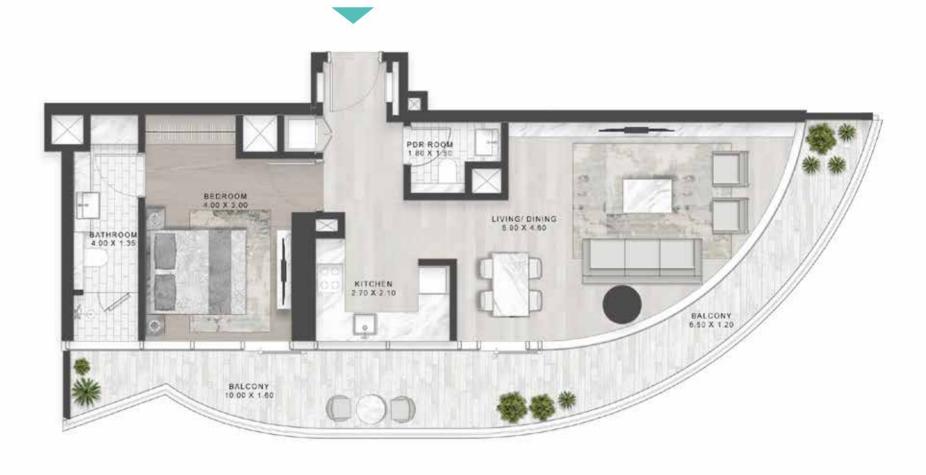

#### 1-BEDROOM LUXURY

TYPE A1-M

LEVELS: 2-7

LEVEL: 8

ТҮРЕ В1 \_\_\_\_

LEVELS: 2-7

#### 1-BEDROOM LUXURY

TYPE B1M

LEVELS: 2-7

TYPE B2-M \_\_

LEVELS: 2-7