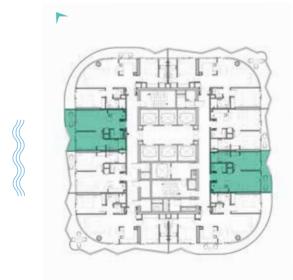

#### 1-BEDROOM LUXURY

TYPE C21M-C30M

LEVELS: 29-39

TYPE C31-C41 \_\_

LEVELS: 40-50