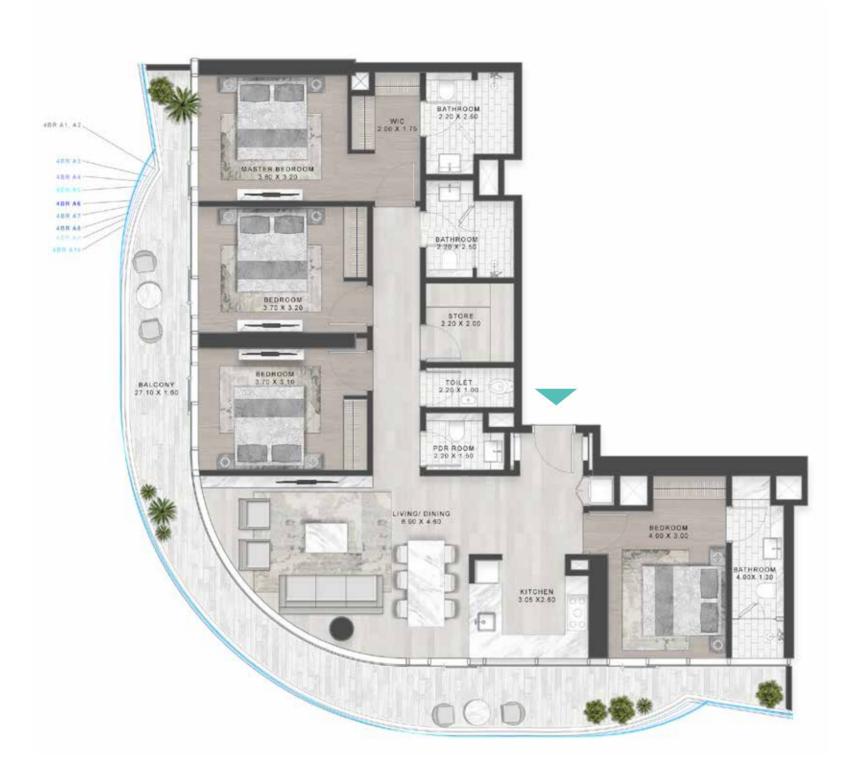

#### 1-BEDROOM LUXURY

TYPE C31M-C41M

LEVELS: 40-50

TYPE A1-A10 & A39

LEVELS: 2-7

LEVEL: 8

LEVEL: 10

LEVELS: 11

LEVEL: 13-19

#### 2-BEDROOM LUXURY

TYPE A1 M-A10 M & A39 M

LEVEL: 10

LEVEL: 13-19

TYPE A11-A20

LEVELS: 20-29