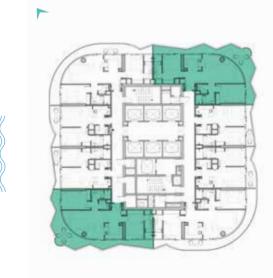

### LUXURY FLOOR PLANS

TYPE A1, A2 \_\_\_\_\_

LEVEL: 8

LEVEL: 11

#### 1-BEDROOM LUXURY

TYPE A1-M

LEVELS: 2-7

LEVEL: 8

ТҮРЕ В1 \_\_\_\_

LEVELS: 2-7

#### 1-BEDROOM LUXURY

TYPE B1M

LEVELS: 2-7

TYPE B2-M \_\_

LEVELS: 2-7

#### 1-BEDROOM LUXURY

TYPE B3M-B12M

LEVELS: 51-60

TYPE C1-C10 \_\_\_\_\_

LEVELS: 11

LEVEL: 12

LEVEL: 13-18

#### 1-BEDROOM LUXURY

TYPE C1M-C10M

LEVELS: 11

LEVEL: 12

LEVEL: 13-18

TYPE C11-C20 \_

LEVELS: 19-28

#### 1-BEDROOM LUXURY

TYPE C11M-C20M

LEVELS: 19-28

TYPE C21-C30

LEVELS: 29-39

#### 1-BEDROOM LUXURY

TYPE C21M-C30M

LEVELS: 29-39

TYPE C31-C41 \_\_

LEVELS: 40-50

#### 1-BEDROOM LUXURY

TYPE C31M-C41M

LEVELS: 40-50

TYPE A1-A10 & A39

LEVELS: 2-7

LEVEL: 8

LEVEL: 10

LEVELS: 11

LEVEL: 13-19

#### 2-BEDROOM LUXURY

TYPE A1 M-A10 M & A39 M

LEVEL: 10

LEVEL: 13-19

TYPE A11-A20

LEVELS: 20-29

#### 2-BEDROOM LUXURY

TYPE A11M-A20M

LEVELS: 20-29

TYPE A21-A30

LEVELS: 30-40

#### 2-BEDROOM LUXURY

TYPE A21M-A30M

LEVELS: 30-40

A31-A38, A40 & A41

LEVELS 41-50

#### 2-BEDROOM LUXURY

TYPE A31 M -A38 M, A40 M & A41 M

LEVELS 41-50

SHEIKH ZAYED ROAD, DUBAI

SUPER LUXURY FLOOR PLANS