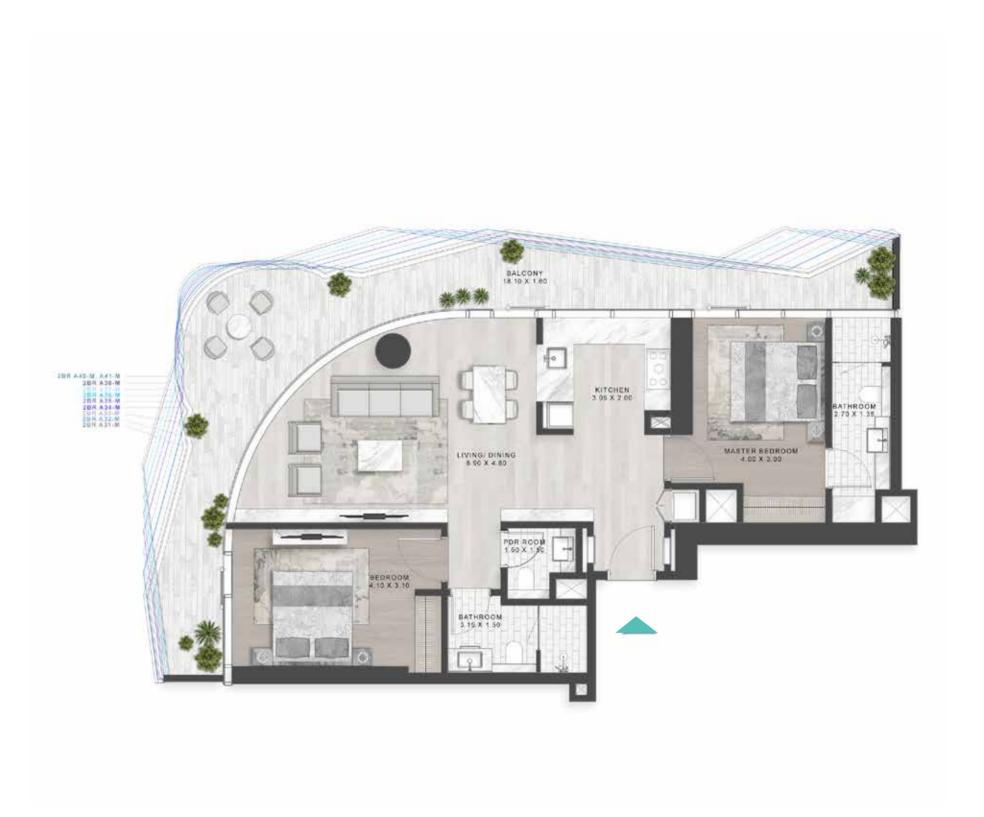

#### 2-BEDROOM LUXURY

TYPE A31 M -A38 M, A40 M & A41 M

LEVELS 41-50

SHEIKH ZAYED ROAD, DUBAI

SUPER LUXURY FLOOR PLANS