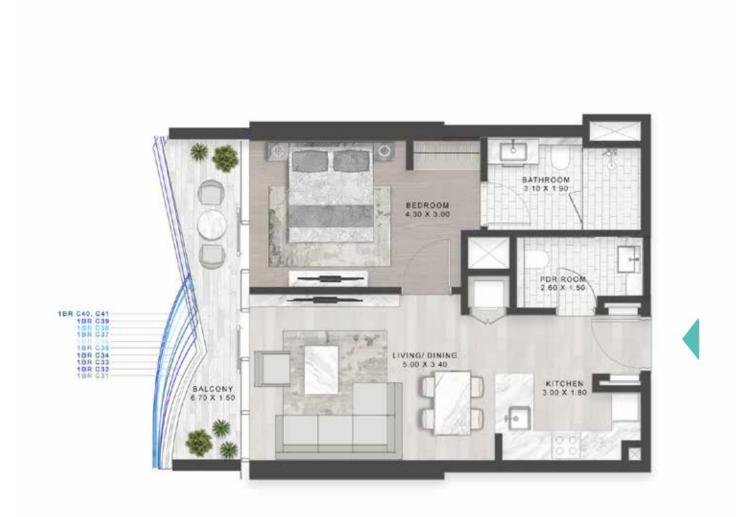

#### 1-BEDROOM LUXURY

TYPE C21M-C30M

LEVELS: 29-39

TYPE C31-C41 \_\_

LEVELS: 40-50