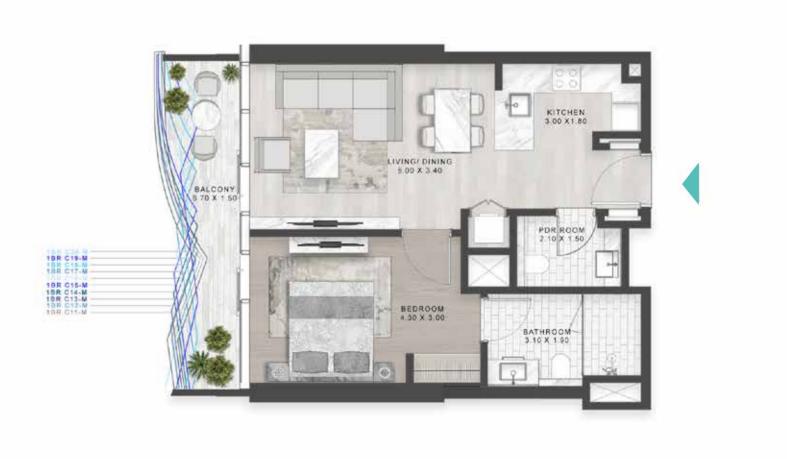

#### 1-BEDROOM LUXURY

TYPE C1M-C10M

LEVELS: 11

LEVEL: 12

LEVEL: 13-18

TYPE C11-C20 \_

LEVELS: 19-28

#### 1-BEDROOM LUXURY

TYPE C11M-C20M

LEVELS: 19-28

TYPE C21-C30

LEVELS: 29-39