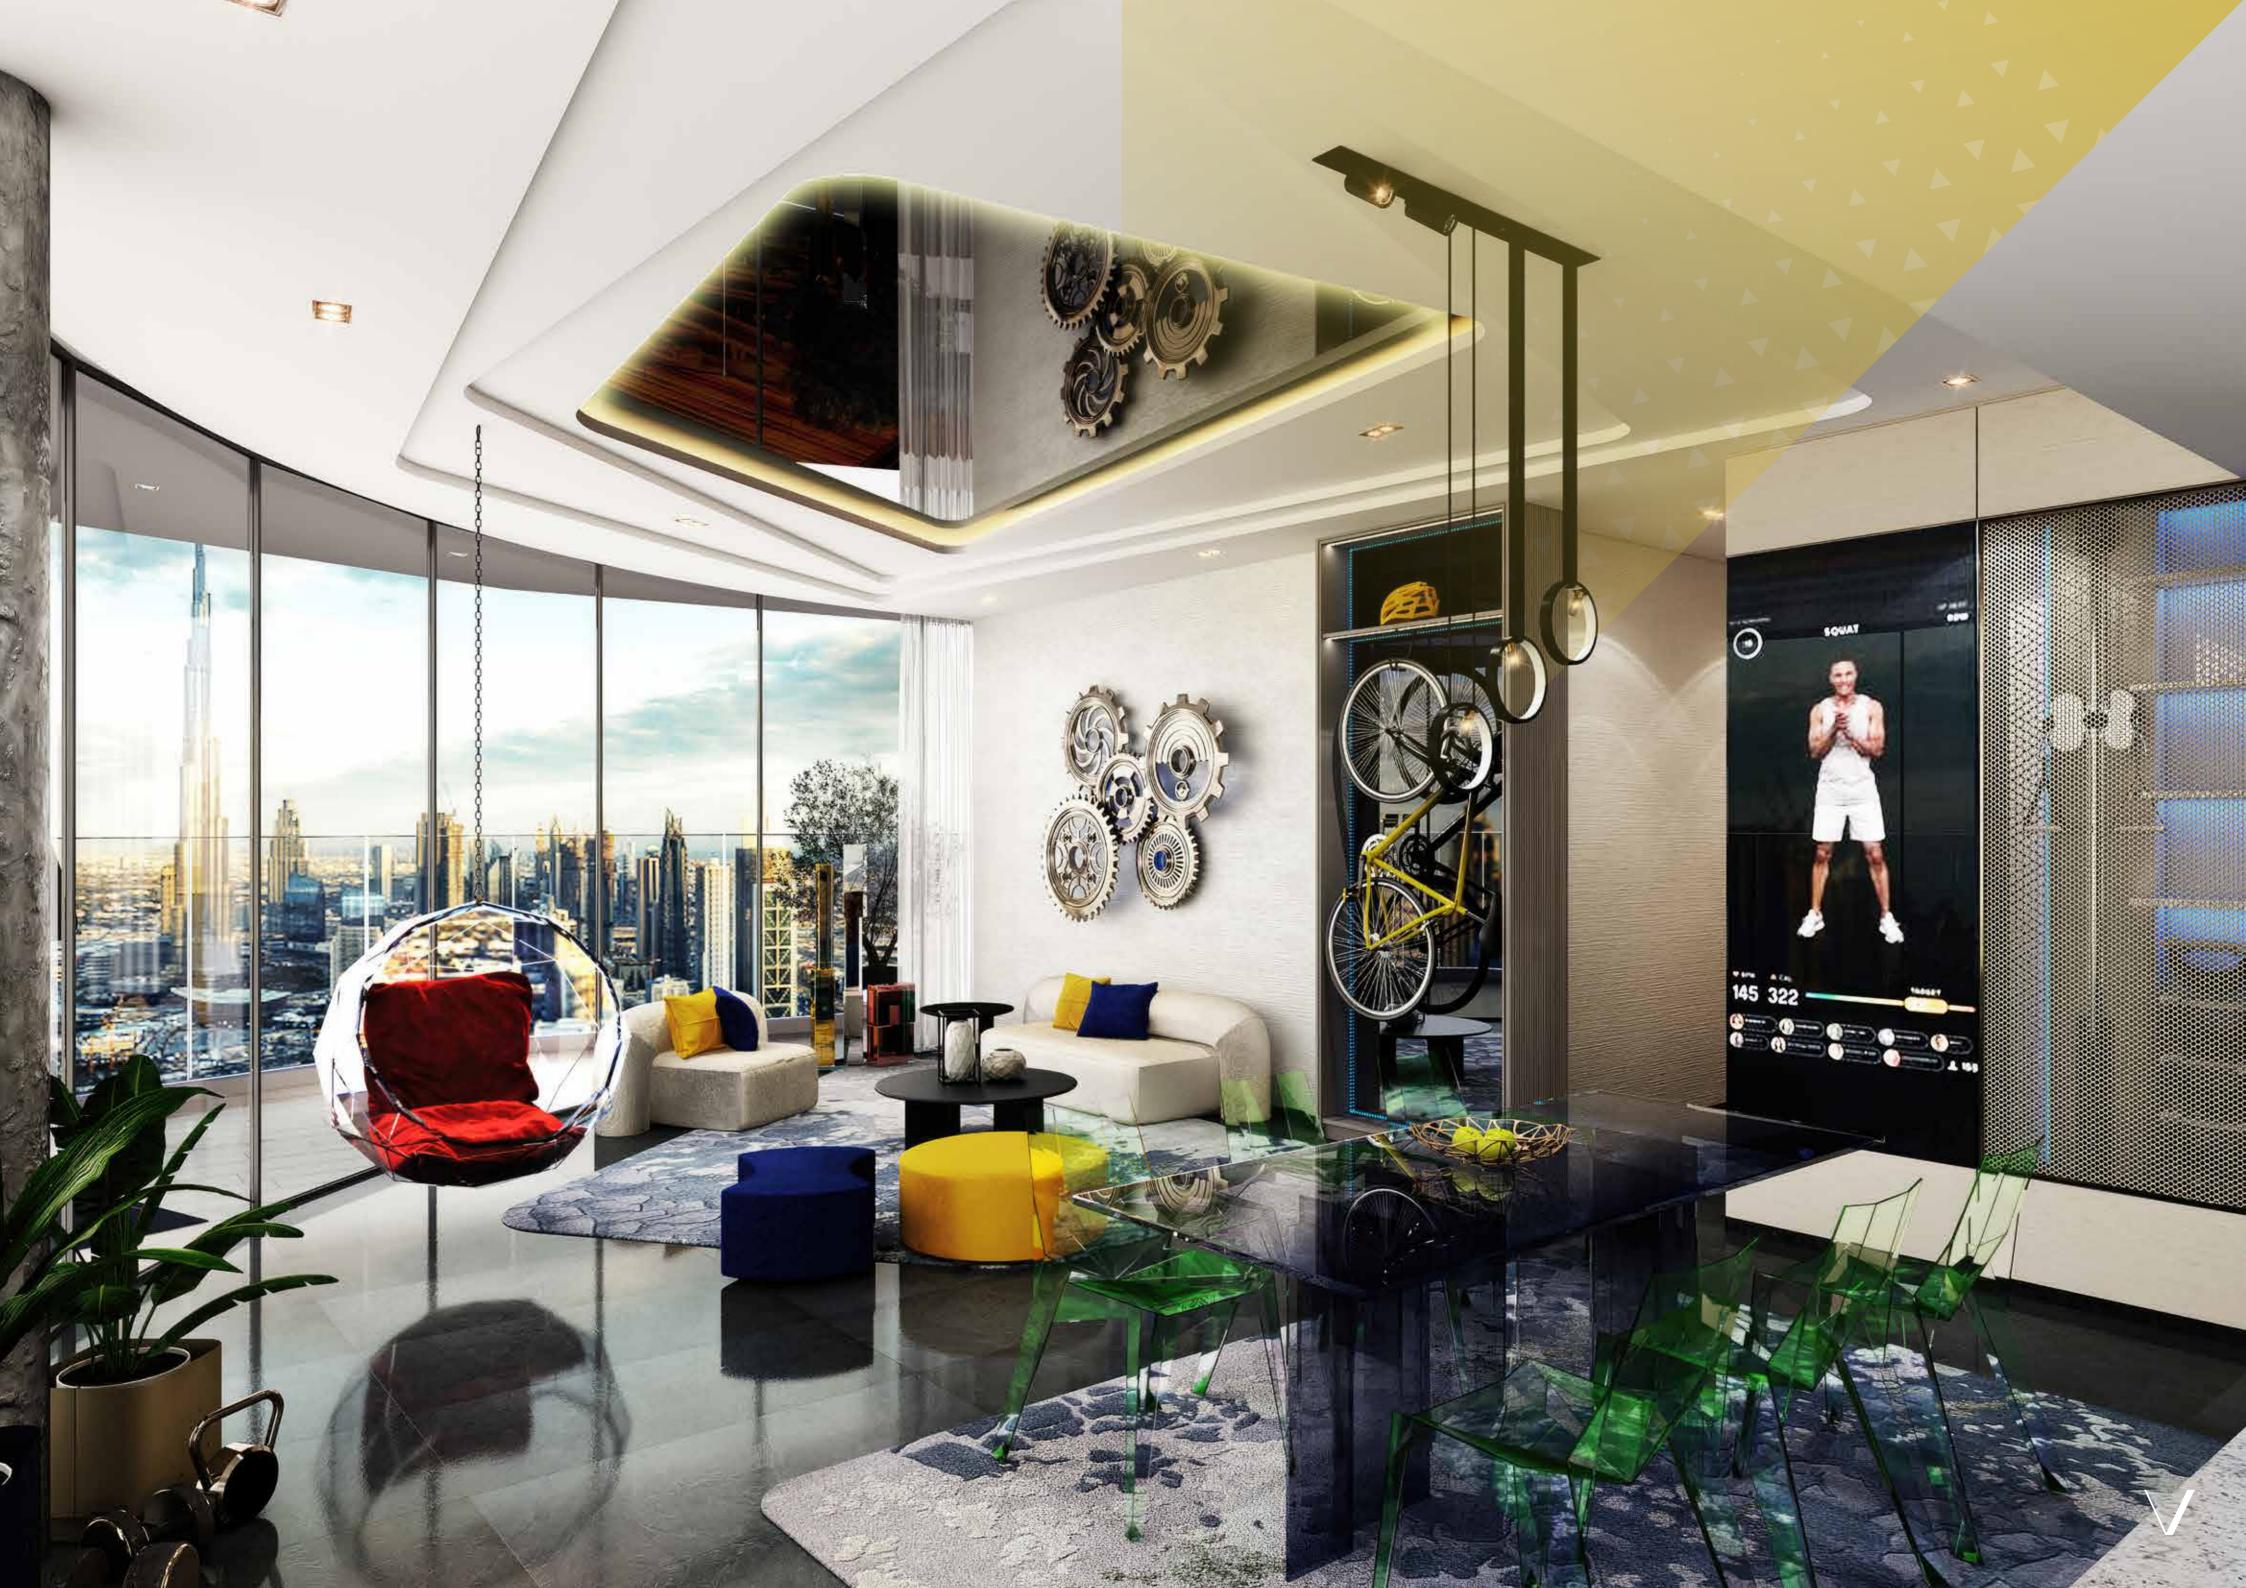

### FEEL THE BEAT OF LIFE.

Volta is a one-of-a-kind, 60-storey residential tower inspired by the powerful human desire to reach beyond what is expected and live a life where excellence is ordinary. The dynamically-designed skyscraper has curated environments for fitness, wellness and wellbeing alike. With amenities split between the semi-detached podium, roof and even the lobby, residents are never far from something to do...or somewhere to do nothing.

## FOR MOTIVATION, JUST LOOK OUTSIDE.

Residents enjoy uninterrupted views of the city skyline. The world-famous Burj Khalifa and glorious Dubai skyscape will inspire you from your wrap around balcony or the tower's outdoor amenities.

The philosophy of making the most of life extends to Volta's physical spaces as well. Enter the lobby and take on the climbing wall for a quick adrenaline rush before seeing what the evening brings. Don't forget to stop to see if you've made the dynamic, 'biggest movers' board, celebrating those who've clocked the most activity on their smartwatch!