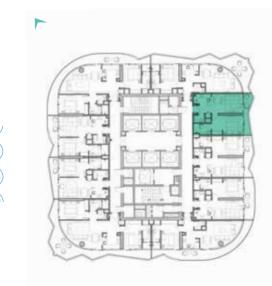

### LUXURY FLOOR PLANS

TYPE A1, A2 \_\_\_\_\_

LEVEL: 8

LEVEL: 11

#### 1-BEDROOM LUXURY

TYPE A1-M

LEVELS: 2-7

LEVEL: 8

ТҮРЕ В1 \_\_\_\_

LEVELS: 2-7