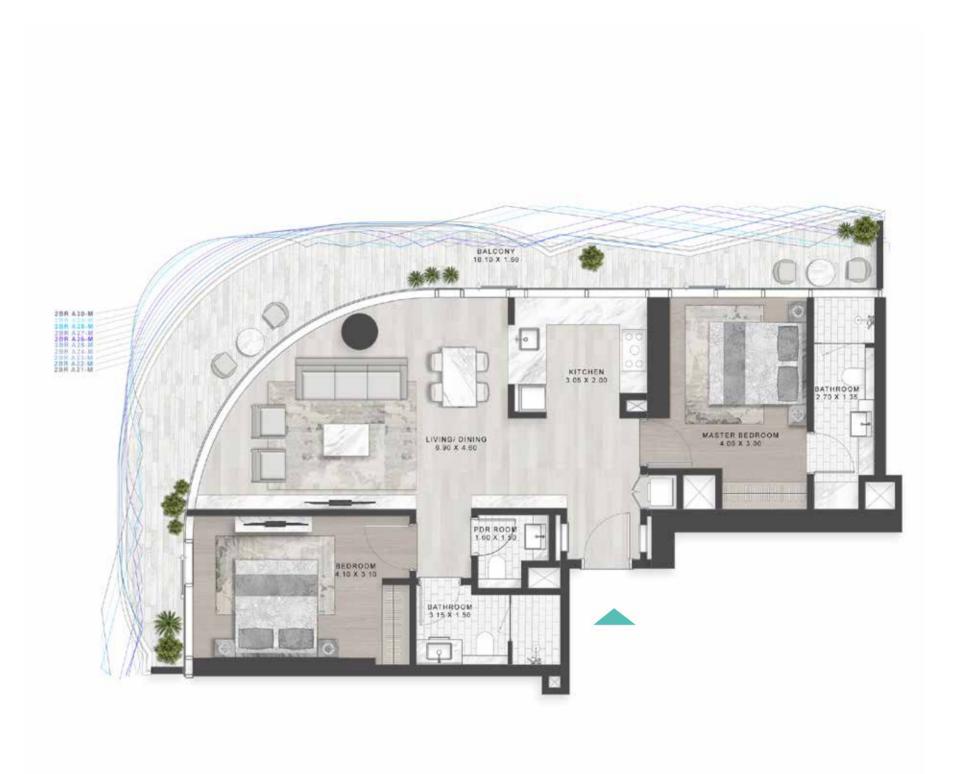

#### 2-BEDROOM LUXURY

TYPE A1 M-A10 M & A39 M

LEVEL: 10

LEVEL: 13-19

TYPE A11-A20

LEVELS: 20-29

#### 2-BEDROOM LUXURY

TYPE A11M-A20M

LEVELS: 20-29

TYPE A21-A30

LEVELS: 30-40

#### 2-BEDROOM LUXURY

TYPE A21M-A30M

LEVELS: 30-40

A31-A38, A40 & A41

LEVELS 41-50

#### 2-BEDROOM LUXURY

TYPE A31 M -A38 M, A40 M & A41 M

LEVELS 41-50

SHEIKH ZAYED ROAD, DUBAI

SUPER LUXURY FLOOR PLANS