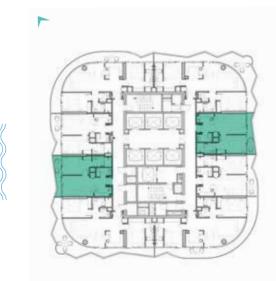

#### 1-BEDROOM LUXURY

TYPE C11M-C20M

LEVELS: 19-28

TYPE C21-C30

LEVELS: 29-39

#### 1-BEDROOM LUXURY

TYPE C21M-C30M

LEVELS: 29-39

TYPE C31-C41 \_\_

LEVELS: 40-50