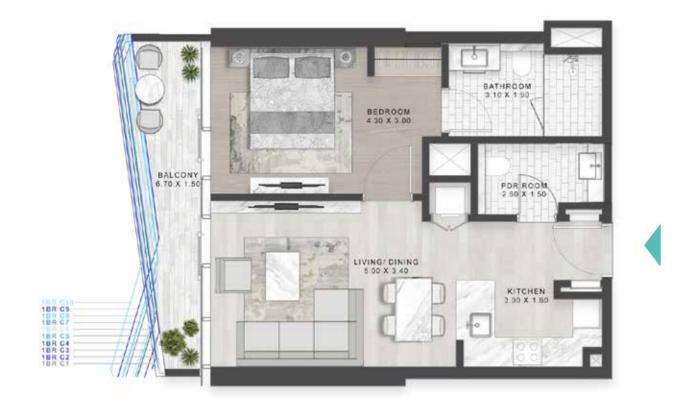

#### 1-BEDROOM LUXURY

TYPE A1-M

LEVELS: 2-7

LEVEL: 8

ТҮРЕ В1 \_\_\_\_

LEVELS: 2-7