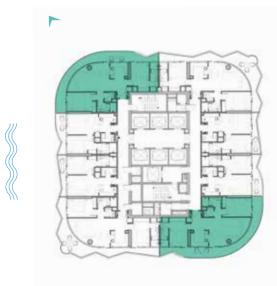

### LUXURY FLOOR PLANS

TYPE A1, A2 \_\_\_\_\_

LEVEL: 8

LEVEL: 11

#### 1-BEDROOM LUXURY

TYPE A1-M

LEVELS: 2-7

LEVEL: 8

ТҮРЕ В1 \_\_\_\_

LEVELS: 2-7

#### 1-BEDROOM LUXURY

TYPE B1M

LEVELS: 2-7

TYPE B2-M \_\_

LEVELS: 2-7

#### 1-BEDROOM LUXURY

TYPE B3M-B12M

LEVELS: 51-60

TYPE C1-C10 \_\_\_\_\_

LEVELS: 11

LEVEL: 12

LEVEL: 13-18

#### 1-BEDROOM LUXURY

TYPE C1M-C10M

LEVELS: 11

LEVEL: 12

LEVEL: 13-18

TYPE C11-C20 \_

LEVELS: 19-28

#### 1-BEDROOM LUXURY

TYPE C11M-C20M

LEVELS: 19-28

TYPE C21-C30

LEVELS: 29-39

#### 1-BEDROOM LUXURY

TYPE C21M-C30M

LEVELS: 29-39

TYPE C31-C41 \_\_

LEVELS: 40-50

#### 1-BEDROOM LUXURY

TYPE C31M-C41M

LEVELS: 40-50

TYPE A1-A10 & A39

LEVELS: 2-7

LEVEL: 8

LEVEL: 10

LEVELS: 11

LEVEL: 13-19

#### 2-BEDROOM LUXURY

TYPE A1 M-A10 M & A39 M

LEVEL: 10

LEVEL: 13-19

TYPE A11-A20

LEVELS: 20-29

#### 2-BEDROOM LUXURY

TYPE A11M-A20M

LEVELS: 20-29

TYPE A21-A30

LEVELS: 30-40

#### 2-BEDROOM LUXURY

TYPE A21M-A30M

LEVELS: 30-40

A31-A38, A40 & A41

LEVELS 41-50

#### 2-BEDROOM LUXURY

TYPE A31 M -A38 M, A40 M & A41 M

LEVELS 41-50

SHEIKH ZAYED ROAD, DUBAI

SUPER LUXURY FLOOR PLANS