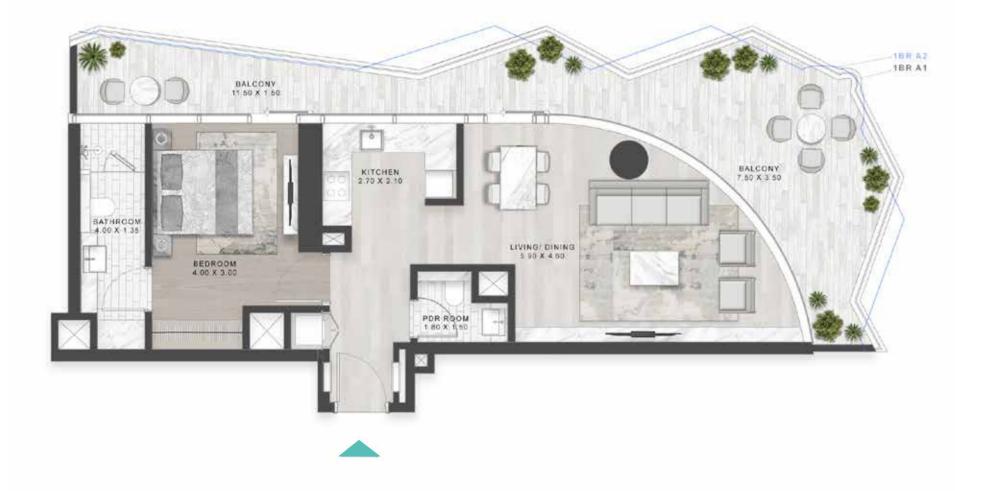

### LUXURY FLOOR PLANS

TYPE A1, A2 \_\_\_\_\_

LEVEL: 8

LEVEL: 11

#### 1-BEDROOM LUXURY

TYPE A1-M

LEVELS: 2-7

LEVEL: 8

ТҮРЕ В1 \_\_\_\_

LEVELS: 2-7