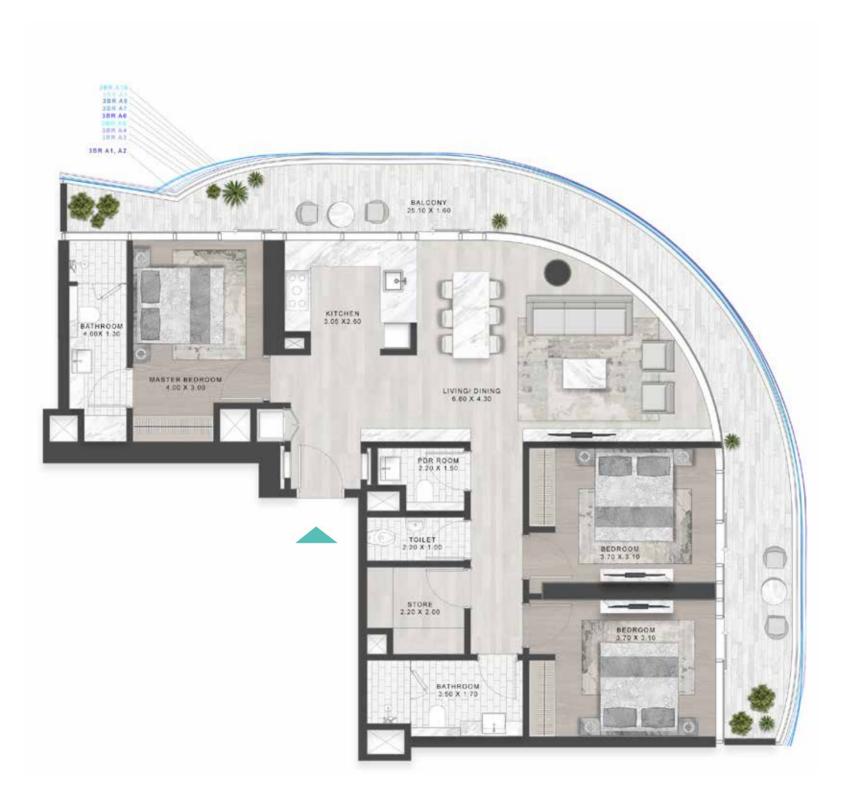

### LUXURY FLOOR PLANS

TYPE A1, A2 \_\_\_\_\_

LEVEL: 8

LEVEL: 11

#### 1-BEDROOM LUXURY

TYPE A1-M

LEVELS: 2-7

LEVEL: 8

ТҮРЕ В1 \_\_\_\_

LEVELS: 2-7

#### 1-BEDROOM LUXURY

TYPE B1M

LEVELS: 2-7

TYPE B2-M \_\_

LEVELS: 2-7

#### 1-BEDROOM LUXURY

TYPE B3M-B12M

LEVELS: 51-60

TYPE C1-C10 \_\_\_\_\_

LEVELS: 11

LEVEL: 12

LEVEL: 13-18

#### 1-BEDROOM LUXURY

TYPE C1M-C10M

LEVELS: 11

LEVEL: 12

LEVEL: 13-18

TYPE C11-C20 \_

LEVELS: 19-28

#### 1-BEDROOM LUXURY

TYPE C11M-C20M

LEVELS: 19-28

TYPE C21-C30

LEVELS: 29-39

#### 1-BEDROOM LUXURY

TYPE C21M-C30M

LEVELS: 29-39

TYPE C31-C41 \_\_

LEVELS: 40-50

#### 1-BEDROOM LUXURY

TYPE C31M-C41M

LEVELS: 40-50

TYPE A1-A10 & A39

LEVELS: 2-7

LEVEL: 8

LEVEL: 10

LEVELS: 11