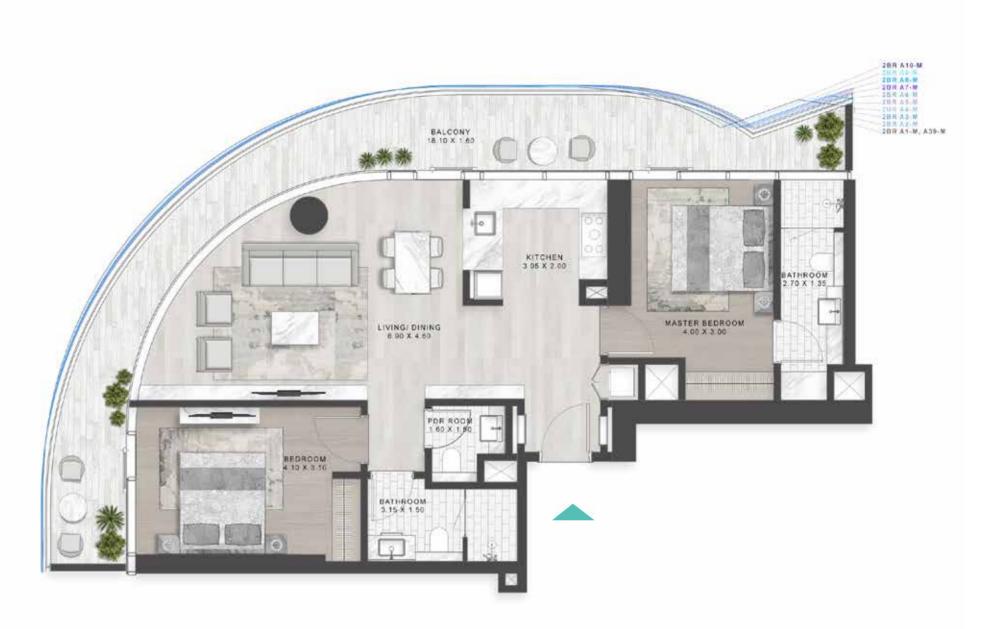

#### 1-BEDROOM LUXURY

TYPE C31M-C41M

LEVELS: 40-50

TYPE A1-A10 & A39

LEVELS: 2-7

LEVEL: 8

LEVEL: 10

LEVELS: 11

LEVEL: 13-19

#### 2-BEDROOM LUXURY

TYPE A1 M-A10 M & A39 M

LEVEL: 10

LEVEL: 13-19

TYPE A11-A20

LEVELS: 20-29