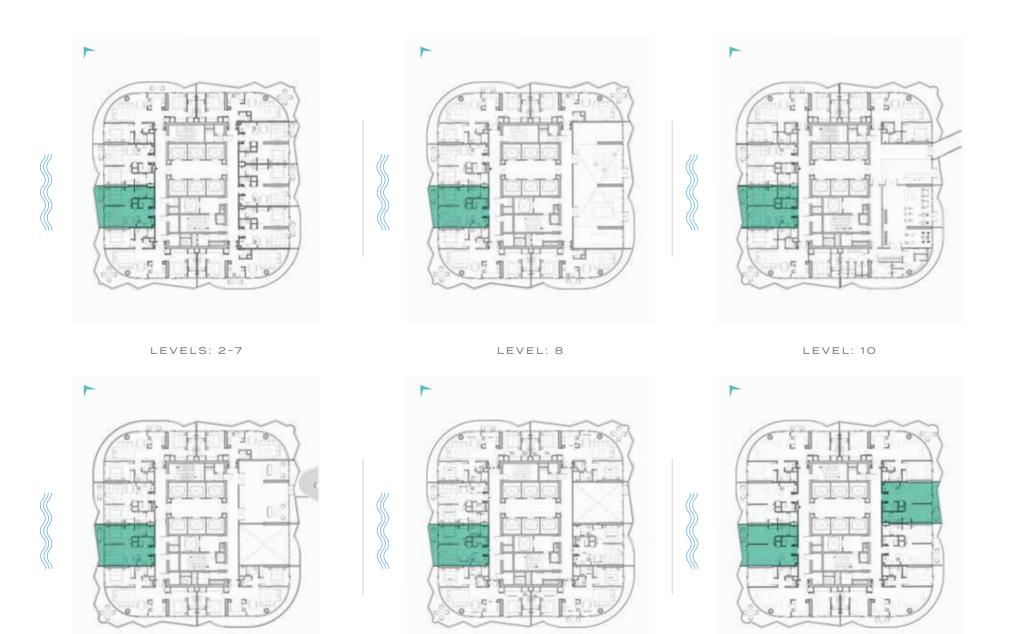

#### 1-BEDROOM LUXURY

TYPE A1-M

LEVELS: 2-7

LEVEL: 8

ТҮРЕ В1 \_\_\_\_

LEVELS: 2-7