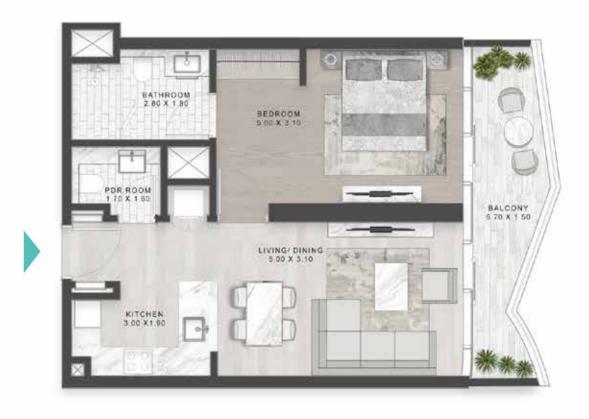

#### 1-BEDROOM LUXURY

TYPE A1-M

LEVELS: 2-7

LEVEL: 8

ТҮРЕ В1 \_\_\_\_

LEVELS: 2-7

#### 1-BEDROOM LUXURY

TYPE B1M

LEVELS: 2-7

TYPE B2-M \_\_

LEVELS: 2-7