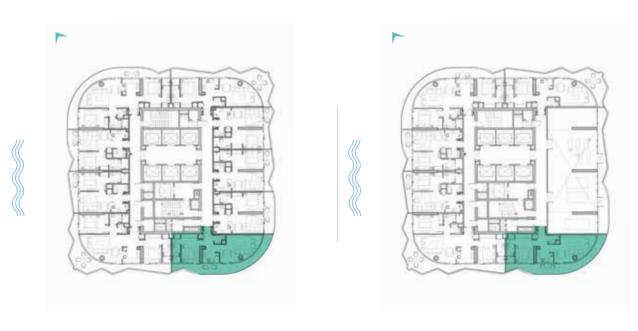

itionally, the spa offers not just beauty treatments, but aqua massages and spa therapy.





TAKE FITNESS TO A NEW LEVEL WITH EVERY WORKOUT.

Explore new sides of yourself in the multisensory yoga room, challenge yourself with TRX or give in to your most energetic, competitive desires in the 24/7 boxing ring.

# SUM

SIR EDMUND HILLARY







# WELCOME TO TOP-OF-THE-LEADERBOARD LIVING.

The one and two luxury apartments are situated on levels two to 50, While those seeking the ultra-luxury three and four bedroom residences are catered to on levels 51 to 60. However, whichever you choose, you are guaranteed the very best living experience.











# ш

LORENCE GRIFFITH JOYNER



### LUXURY FLOOR PLANS

TYPE A1, A2 \_\_\_\_\_





LEVEL: 8

LEVEL: 11

#### 1-BEDROOM LUXURY

TYPE A1-M





LEVELS: 2-7

LEVEL: 8

ТҮРЕ В1 \_\_\_\_





LEVELS: 2-7

#### 1-BEDROOM LUXURY

TYPE B1M





LEVELS: 2-7

TYPE B2-M \_\_





LEVELS: 2-7

#### 1-BEDROOM LUXURY

TYPE B3M-B12M





LEVELS: 51-60

TYPE C1-C10 \_\_\_\_\_





LEVELS: 11

LEVEL: 12

LEVEL: 13-18

#### 1-BEDROOM LUXURY

TYPE C1M-C10M







LEVELS: 11

LEVEL: 12

LEVEL: 13-18

TYPE C11-C20 \_





LEVELS: 19-28

#### 1-BEDROOM LUXURY

TYPE C11M-C20M





LEVELS: 19-28

TYPE C21-C30





LEVELS: 29-39

#### 1-BEDROOM LUXURY

TYPE C21M-C30M





LEVELS: 29-39

TYPE C31-C41 \_\_





LEVELS: 40-50

#### 1-BEDROOM LUXURY

TYPE C31M-C41M





LEVELS: 40-50

TYPE A1-A10 & A39



LEVELS: 2-7



LEVEL: 8



LEVEL: 10



LEVELS: 11

LEVEL: 13-19

#### 2-BEDROOM LUXURY

TYPE A1 M-A10 M & A39 M









LEVEL: 10



LEVEL: 13-19

TYP