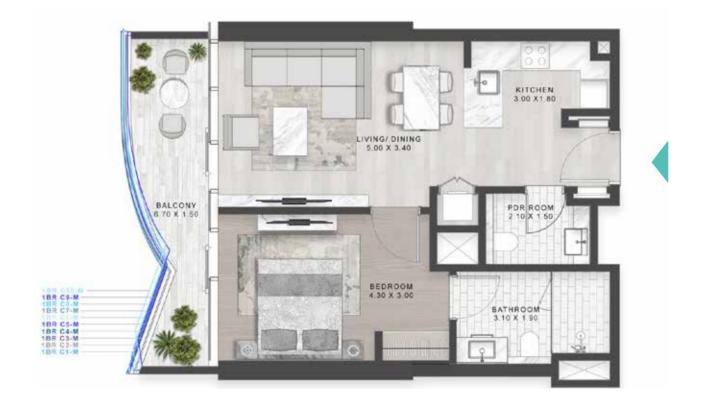

ng ring.

# SUM

SIR EDMUND HILLARY







# WELCOME TO TOP-OF-THE-LEADERBOARD LIVING.

The one and two luxury apartments are situated on levels two to 50, While those seeking the ultra-luxury three and four bedroom residences are catered to on levels 51 to 60. However, whichever you choose, you are guaranteed the very best living experience.











# ш

LORENCE GRIFFITH JOYNER



### LUXURY FLOOR PLANS

TYPE A1, A2 \_\_\_\_\_





LEVEL: 8

LEVEL: 11

#### 1-BEDROOM LUXURY

TYPE A1-M





LEVELS: 2-7

LEVEL: 8

ТҮРЕ В1 \_\_\_\_





LEVELS: 2-7

#### 1-BEDROOM LUXURY

TYPE B1M





LEVELS: 2-7

TYPE B2-M \_\_





LEVELS: 2-7

#### 1-BEDROOM LUXURY

TYPE B3M-B12M





LEVELS: 51-60

TYPE C1-C10 \_\_\_\_\_





LEVELS: 11

LEVEL: 12

LEVEL: 13-18

#### 1-BEDROOM LUXURY

TYPE C1M-C10M







LEVELS: 11

LEVEL: 12

LEVEL: 13-18

TYPE C11-C20 \_





LEVELS: 19-28

#### 1-BEDROOM LUXURY

TYPE C11M-C20M





LEVELS: 19-28

TYPE C21-C30





LEVELS: 29-39

#### 1-BEDROOM LUXURY

TYPE C21M-C30M





LEVELS: 29-39

TYPE C31-C41 \_\_





LEVELS: 40-50

#### 1-BEDROOM LUXURY

TYPE C31M-C41M





LEVELS: 40-50

TYPE A1-A10 & A39



LEVELS: 2-7



LEVEL: 8



LEVEL: 10



LEVELS: 11

LEVEL: 13-19

#### 2-BEDROOM LUXURY

TYPE A1 M-A10 M & A39 M









LEVEL: 10



LEVEL: 13-19

TYPE A11-A20





LEVELS: 20-29

#### 2-BEDROOM LUXURY

TYPE A11M-A20M





LEVELS: 20-29

TYPE A21-A30





LEVELS: 30-40

#### 2-BEDROOM LUXURY

TYPE A21M-A30M





LEVELS: 30-40

A31-A38, A40 & A41





LEVELS 41-50

#### 2-BEDROOM LUXURY

TYPE A31 M -A38 M, A40 M & A41 M





LEVELS 41-50



SHEIKH ZA