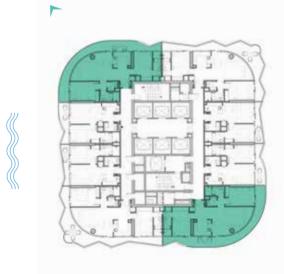

### LUXURY FLOOR PLANS

TYPE A1, A2 \_\_\_\_\_

LEVEL: 8

LEVEL: 11

#### 1-BEDROOM LUXURY

TYPE A1-M

LEVELS: 2-7

LEVEL: 8

ТҮРЕ В1 \_\_\_\_

LEVELS: 2-7

#### 1-BEDROOM LUXURY

TYPE B1M

LEVELS: 2-7

TYPE B2-M \_\_

LEVELS: 2-7

#### 1-BEDROOM LUXURY

TYPE B3M-B12M

LEVELS: 51-60

TYPE C1-C10 \_\_\_\_\_

LEVELS: 11

LEVEL: 12

LEVEL: 13-18

#### 1-BEDROOM LUXURY

TYPE C1M-C10M

LEVELS: 11

LEVEL: 12

LEVEL: 13-18

TYPE C11-C20 \_

LEVELS: 19-28

#### 1-BEDROOM LUXURY

TYPE C11M-C20M

LEVELS: 19-28

TYPE C21-C30

LEVELS: 29-39

#### 1-BEDROOM LUXURY

TYPE C21M-C30M

LEVELS: 29-39

TYPE C31-C41 \_\_

LEVELS: 40-50

#### 1-BEDROOM LUXURY

TYPE C31M-C41M

LEVELS: 40-50

TYPE A1-A10 & A39

LEVELS: 2-7

LEVEL: 8

LEVEL: 10

LEVELS: 11

LEVEL: 13-19

#### 2-BEDROOM LUXURY

TYPE A1 M-A10 M & A39 M

LEVEL: 10

LEVEL: 13-19

TYPE A11-A20

LEVELS: 20-29

#### 2-BEDROOM LUXURY

TYPE A11M-A20M

LEVELS: 20-29

TYPE A21-A30

LEVELS: 30-40

#### 2-BEDROOM LUXURY

TYPE A21M-A30M

LEVELS: 30-40

A31-A38, A40 & A41

LEVELS 41-50

#### 2-BEDROOM LUXURY

TYPE A31 M -A38 M, A40 M & A41 M

LEVELS 41-50

SHEIKH ZAYED ROAD, DUBAI

SUPER LUXURY FLOOR PLANS