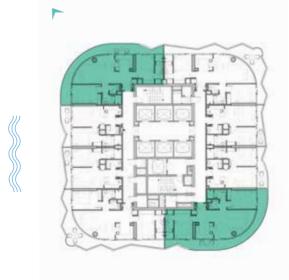

#### 2-BEDROOM LUXURY

TYPE A31 M -A38 M, A40 M & A41 M

LEVELS 41-50

SHEIKH ZAYED ROAD, DUBAI

SUPER LUXURY FLOOR PLANS