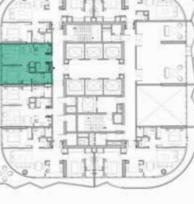

#### 1-BEDROOM LUXURY

TYPE B3M-B12M

LEVELS: 51-60

TYPE C1-C10 \_\_\_\_\_

LEVELS: 11

LEVEL: 12

LEVEL: 13-18

#### 1-BEDROOM LUXURY

TYPE C1M-C10M

LEVELS: 11

LEVEL: 12

LEVEL: 13-18

TYPE C11-C20 \_

LEVELS: 19-28