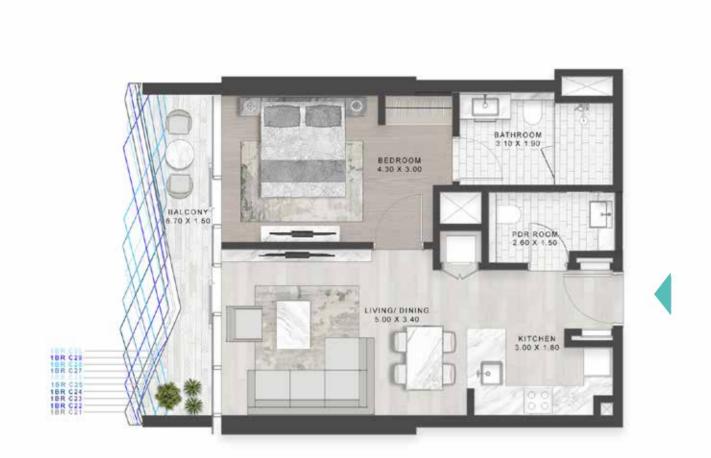

#### 1-BEDROOM LUXURY

TYPE B3M-B12M

LEVELS: 51-60

TYPE C1-C10 \_\_\_\_\_

LEVELS: 11

LEVEL: 12

LEVEL: 13-18

#### 1-BEDROOM LUXURY

TYPE C1M-C10M

LEVELS: 11

LEVEL: 12

LEVEL: 13-18

TYPE C11-C20 \_

LEVELS: 19-28