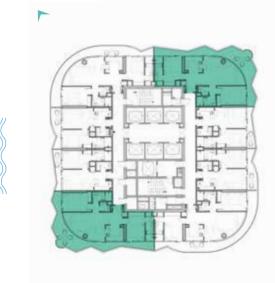

#### 2-BEDROOM LUXURY

TYPE A1 M-A10 M & A39 M

LEVEL: 10

LEVEL: 13-19

TYPE A11-A20

LEVELS: 20-29

#### 2-BEDROOM LUXURY

TYPE A11M-A20M

LEVELS: 20-29

TYPE A21-A30

LEVELS: 30-40

#### 2-BEDROOM LUXURY

TYPE A21M-A30M

LEVELS: 30-40

A31-A38, A40 & A41

LEVELS 41-50

#### 2-BEDROOM LUXURY

TYPE A31 M -A38 M, A40 M & A41 M

LEVELS 41-50

SHEIKH ZAYED ROAD, DUBAI

SUPER LUXURY FLOOR PLANS