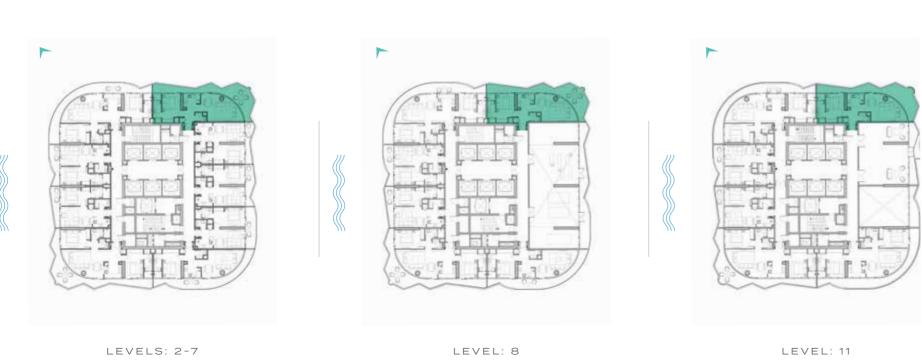

cy room, as well a diet consultant and physiotherapist. Additionally, the spa offers not just beauty treatments, but aqua massages and spa therapy.





TAKE FITNESS TO A NEW LEVEL WITH EVERY WORKOUT.

Explore new sides of yourself in the multisensory yoga room, challenge yourself with TRX or give in to your most energetic, competitive desires in the 24/7 boxing ring.

# SUM

SIR EDMUND HILLARY







# WELCOME TO TOP-OF-THE-LEADERBOARD LIVING.

The one and two luxury apartments are situated on levels two to 50, While those seeking the ultra-luxury three and four bedroom residences are catered to on levels 51 to 60. However, whichever you choose, you are guaranteed the very best living experience.











# ш

LORENCE GRIFFITH JOYNER



### LUXURY FLOOR PLANS

TYPE A1, A2 \_\_\_\_\_





LEVEL: 8

LEVEL: 11

#### 1-BEDROOM LUXURY

TYPE A1-M





LEVELS: 2-7

LEVEL: 8

ТҮРЕ В1 \_\_\_\_





LEVELS: 2-7

#### 1-BEDROOM LUXURY

TYPE B1M





LEVELS: 2-7

TYPE B2-M \_\_





LEVELS: 2-7

#### 1-BEDROOM LUXURY

TYPE B3M-B12M





LEVELS: 51-60

TYPE C1-C10 \_\_\_\_\_





LEVELS: 11

LEVEL: 12

LEVEL: 13-18

#### 1-BEDROOM LUXURY

TYPE C1M-C10M







LEVELS: 11

LEVEL: 12

LEVEL: 13-18

TYPE C11-C20 \_





LEVELS: 19-28

#### 1-BEDROOM LUXURY

TYPE C11M-C20M





LEVELS: 19-28

TYPE C21-C30





LEVELS: 29-39

#### 1-BEDROOM LUXURY

TYPE C21M-C30M





LEVELS: 29-39

TYPE C31-C41 \_\_





LEVELS: 40-50

#### 1-BEDROOM LUXURY

TYPE C31M-C41M





LEVELS: 40-50

TYPE A1-A10 & A39



LEVELS: 2-7



LEVEL: 8



LEVEL: 10



LEVELS: 11

LEVEL: 13-19

#### 2-BEDROOM LUXURY

TYPE