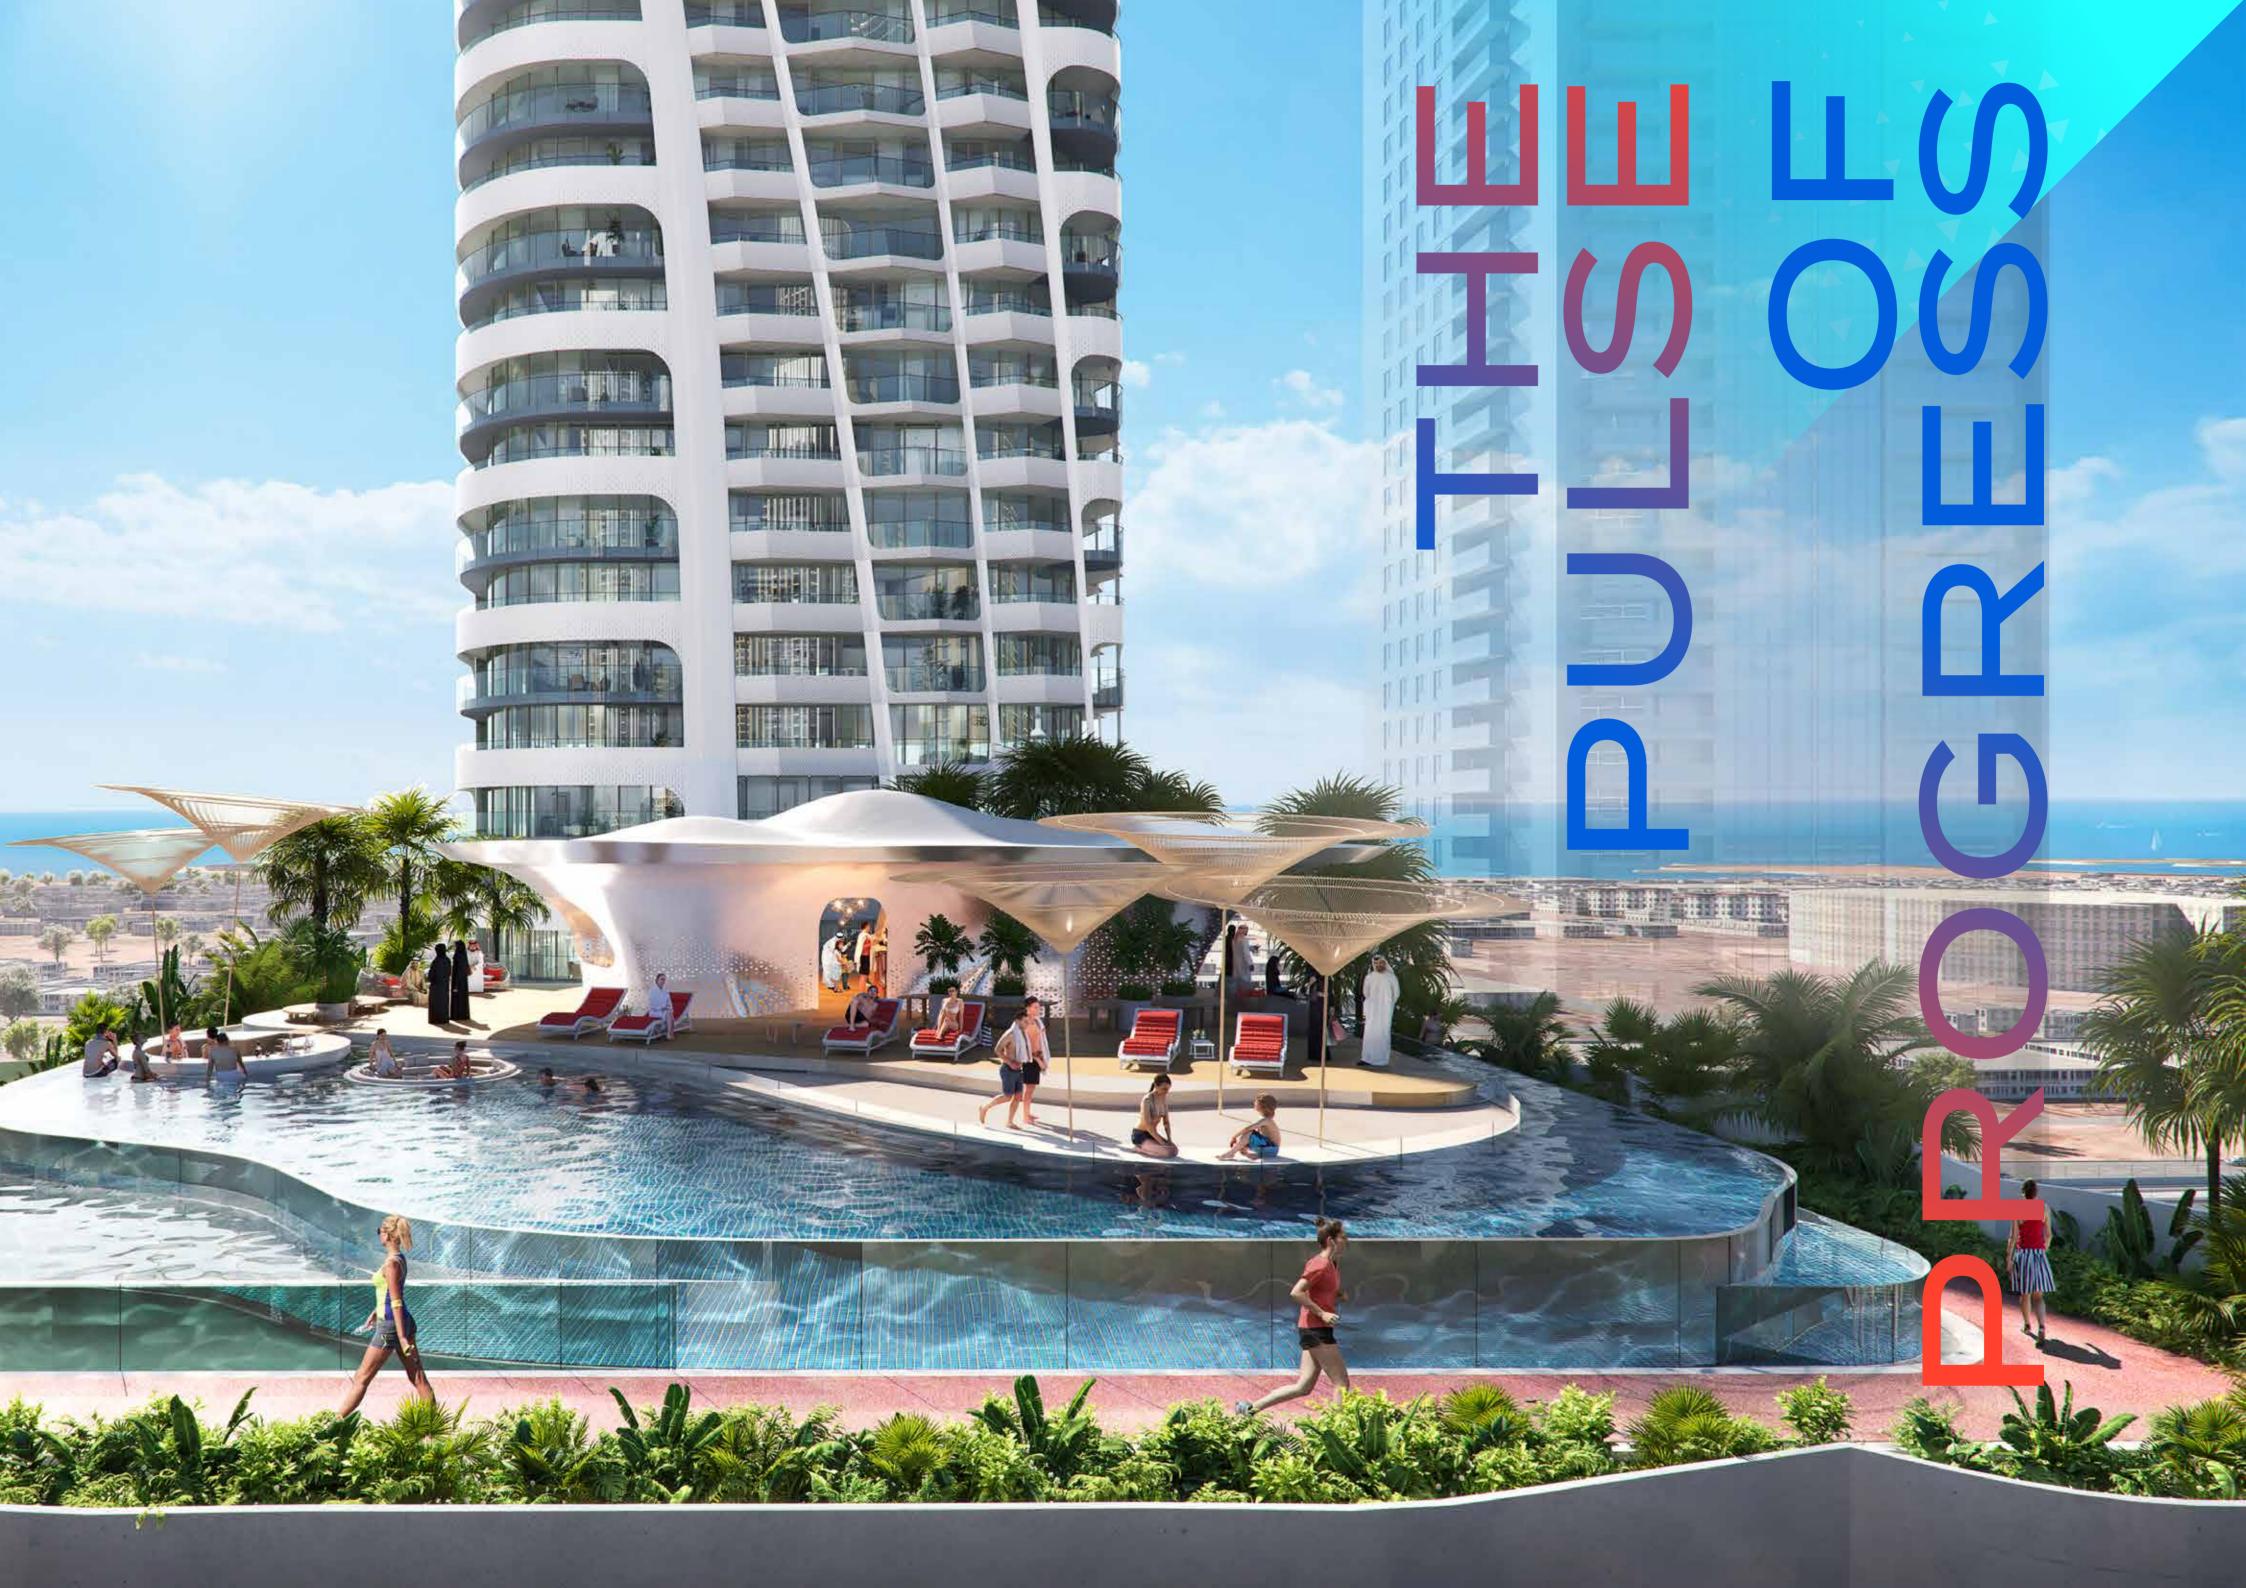

### FEEL THE BEAT OF LIFE.

Volta is a one-of-a-kind, 60-storey residential tower inspired by the powerful human desire to reach beyond what is expected and live a life where excellence is ordinary. The dynamically-designed skyscraper has curated environments for fitness, wellness and wellbeing alike. With amenities split between the semi-detached podium, roof and even the lobby, residents are never far from something to do...or somewhere to do nothing.

## FOR MOTIVATION, JUST LOOK OUTSIDE.

Residents enjoy uninterrupted views of the city skyline. The world-famous Burj Khalifa and glorious Dubai skyscape will inspire you from your wrap around balcony or the tower's outdoor amenities.

# DUD BILLIE JEAN KING

LIVE IN AN ARENA OF ADRENALINE-FUELLED AMENITIES.

Take a few laps in the swimming pool, attend an aqua gym class, burn and build with some outdoor calisthenics or hit the jogging track that will also take you right into the main tower.