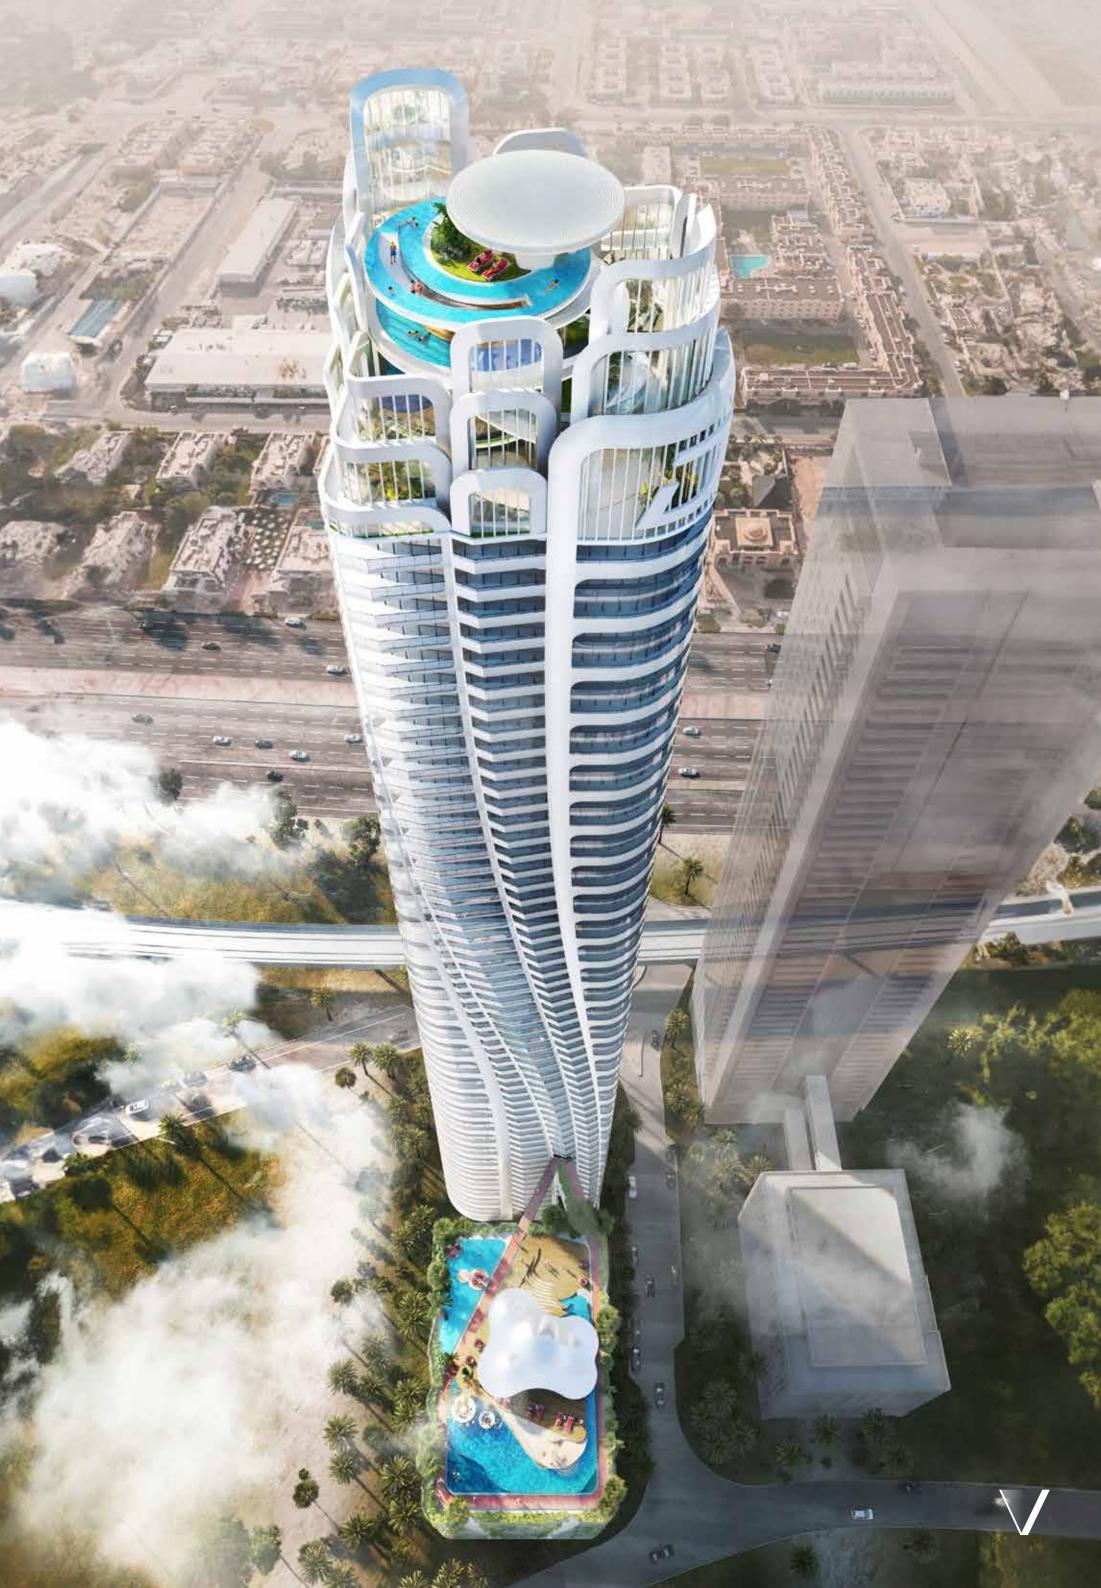

### FEEL THE BEAT OF LIFE.

Volta is a one-of-a-kind, 60-storey residential tower inspired by the powerful human desire to reach beyond what is expected and live a life where excellence is ordinary. The dynamically-designed skyscraper has curated environments for fitness, wellness and wellbeing alike. With amenities split between the semi-detached podium, roof and even the lobby, residents are never far from something to do...or somewhere to do nothing.

## FOR MOTIVATION, JUST LOOK OUTSIDE.

Residents enjoy uninterrupted views of the city skyline. The world-famous Burj Khalifa and glorious Dubai skyscape will inspire you from your wrap around balcony or the tower's outdoor amenities.

In the crown of Volta lies an oasis of spaces to inspire you to take things slow and recharge. Centre yourself with sky yoga or simply cool off after a workout while taking in impressive views of the skyline.