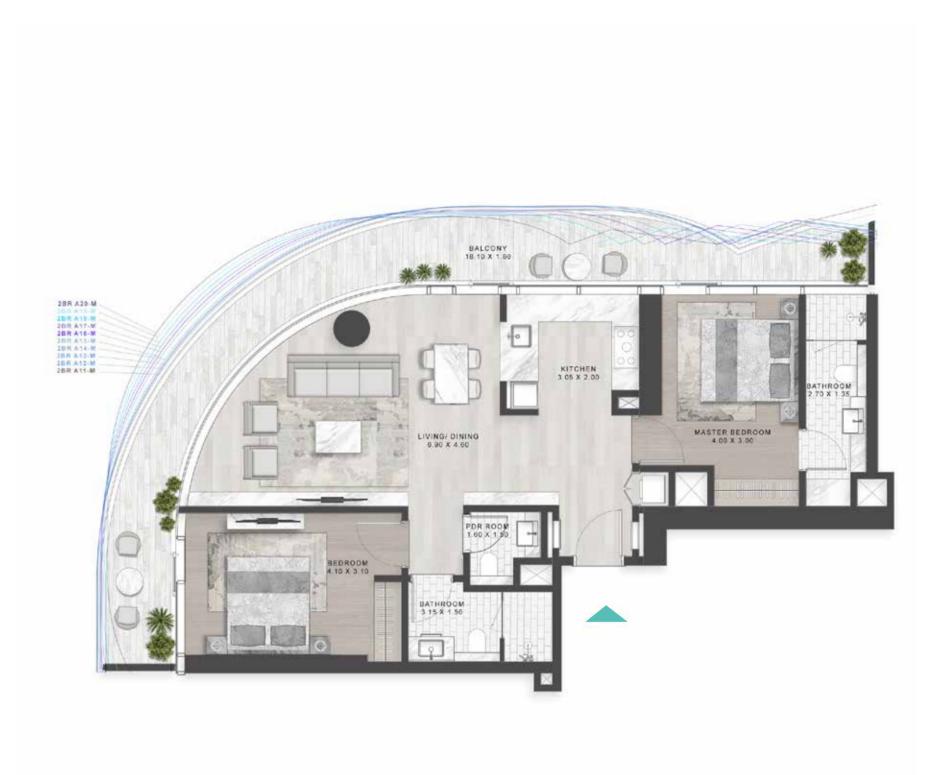

#### 2-BEDROOM LUXURY

TYPE A1 M-A10 M & A39 M

LEVEL: 10

LEVEL: 13-19

TYPE A11-A20

LEVELS: 20-29