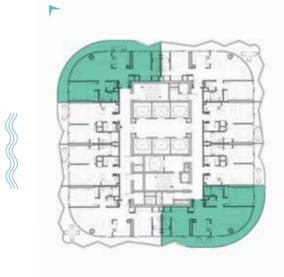

#### 2-BEDROOM LUXURY

TYPE A1 M-A10 M & A39 M

LEVEL: 10

LEVEL: 13-19

TYPE A11-A20

LEVELS: 20-29

#### 2-BEDROOM LUXURY

TYPE A11M-A20M

LEVELS: 20-29

TYPE A21-A30

LEVELS: 30-40

#### 2-BEDROOM LUXURY

TYPE A21M-A30M

LEVELS: 30-40

A31-A38, A40 & A41

LEVELS 41-50

#### 2-BEDROOM LUXURY

TYPE A31 M -A38 M, A40 M & A41 M

LEVELS 41-50

SHEIKH ZAYED ROAD, DUBAI

SUPER LUXURY FLOOR PLANS