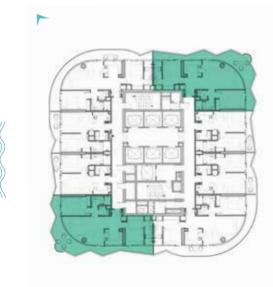

#### 2-BEDROOM LUXURY

TYPE A21M-A30M

LEVELS: 30-40

A31-A38, A40 & A41

LEVELS 41-50