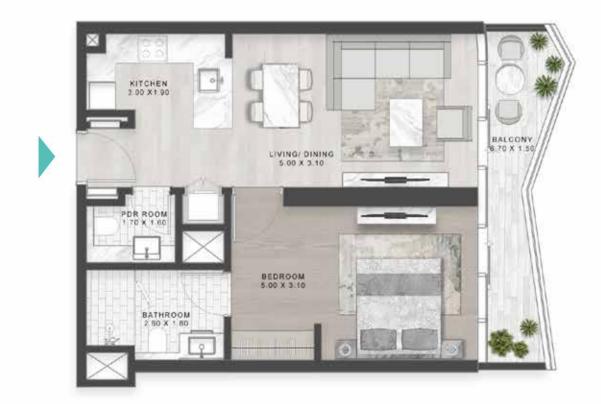

### LUXURY FLOOR PLANS

TYPE A1, A2 \_\_\_\_\_

LEVEL: 8

LEVEL: 11

#### 1-BEDROOM LUXURY

TYPE A1-M

LEVELS: 2-7

LEVEL: 8

ТҮРЕ В1 \_\_\_\_

LEVELS: 2-7