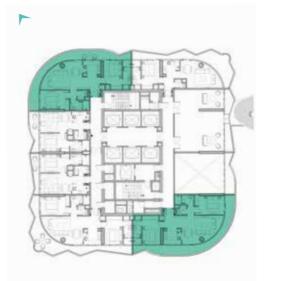

#### 2-BEDROOM LUXURY

TYPE A1 M-A10 M & A39 M

LEVEL: 10

LEVEL: 13-19

TYPE A11-A20

LEVELS: 20-29

#### 2-BEDROOM LUXURY

TYPE A11M-A20M

LEVELS: 20-29

TYPE A21-A30

LEVELS: 30-40