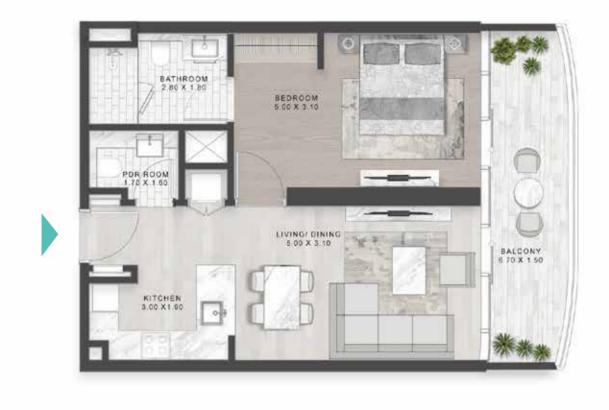

#### 1-BEDROOM LUXURY

TYPE A1-M

LEVELS: 2-7

LEVEL: 8

ТҮРЕ В1 \_\_\_\_

LEVELS: 2-7

#### 1-BEDROOM LUXURY

TYPE B1M

LEVELS: 2-7

TYPE B2-M \_\_

LEVELS: 2-7