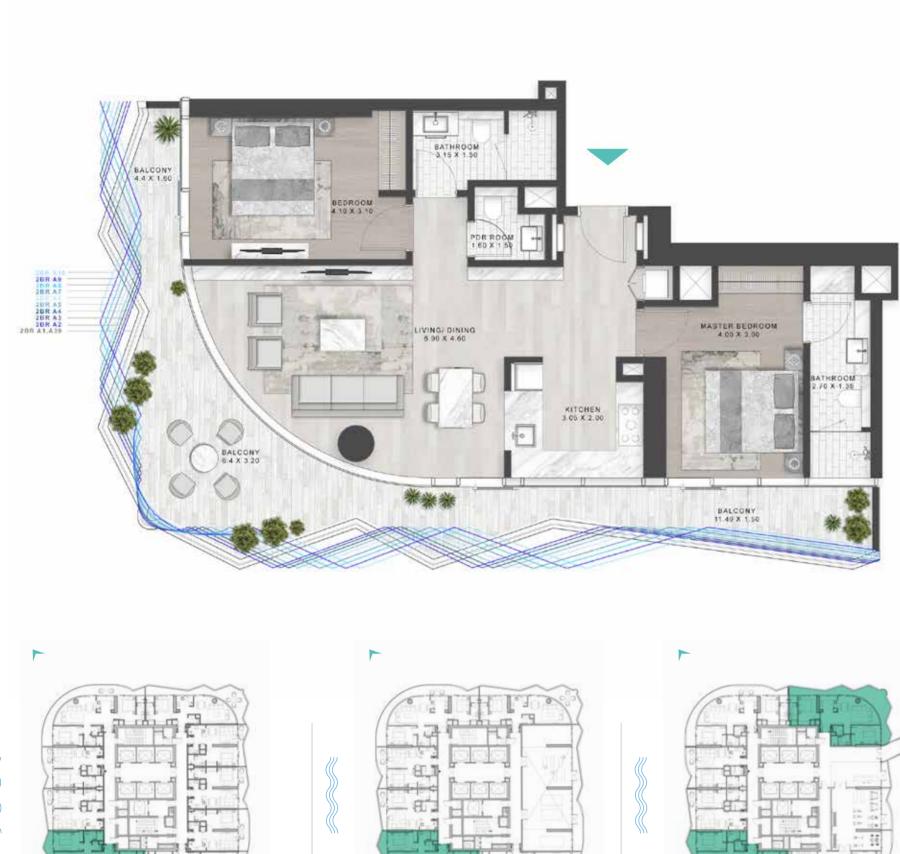

### LUXURY FLOOR PLANS

TYPE A1, A2 \_\_\_\_\_

LEVEL: 8

LEVEL: 11

#### 1-BEDROOM LUXURY

TYPE A1-M

LEVELS: 2-7

LEVEL: 8

ТҮРЕ В1 \_\_\_\_

LEVELS: 2-7

#### 1-BEDROOM LUXURY

TYPE B1M

LEVELS: 2-7

TYPE B2-M \_\_

LEVELS: 2-7

#### 1-BEDROOM LUXURY

TYPE B3M-B12M

LEVELS: 51-60

TYPE C1-C10 \_\_\_\_\_

LEVELS: 11

LEVEL: 12

LEVEL: 13-18

#### 1-BEDROOM LUXURY

TYPE C1M-C10M

LEVELS: 11

LEVEL: 12

LEVEL: 13-18

TYPE C11-C20 \_

LEVELS: 19-28

#### 1-BEDROOM LUXURY

TYPE C11M-C20M

LEVELS: 19-28

TYPE C21-C30

LEVELS: 29-39

#### 1-BEDROOM LUXURY

TYPE C21M-C30M

LEVELS: 29-39

TYPE C31-C41 \_\_

LEVELS: 40-50

#### 1-BEDROOM LUXURY

TYPE C31M-C41M

LEVELS: 40-50

TYPE A1-A10 & A39

LEVELS: 2-7

LEVEL: 8

LEVEL: 10

LEVELS: 11

LEVEL: 13-19

#### 2-BEDROOM LUXURY

TYPE A1 M-A10 M & A39 M

LEVEL: 10

LEVEL: 13-19

TYPE A11-A20

LEVELS: 20-29

#### 2-BEDROOM LUXURY

TYPE A11M-A20M

LEVELS: 20-29

TYPE A21-A30

LEVELS: 30-40

#### 2-BEDROOM LUXURY

TYPE A21M-A30M

LEVELS: 30-40

A31-A38, A40 & A41

LEVELS 41-50

#### 2-BEDROOM LUXURY

TYPE A31 M -A38 M, A40 M & A41 M

LEVELS 41-50

SHEIKH ZAYED ROAD, DUBAI

SUPER LUXURY FLOOR PLANS