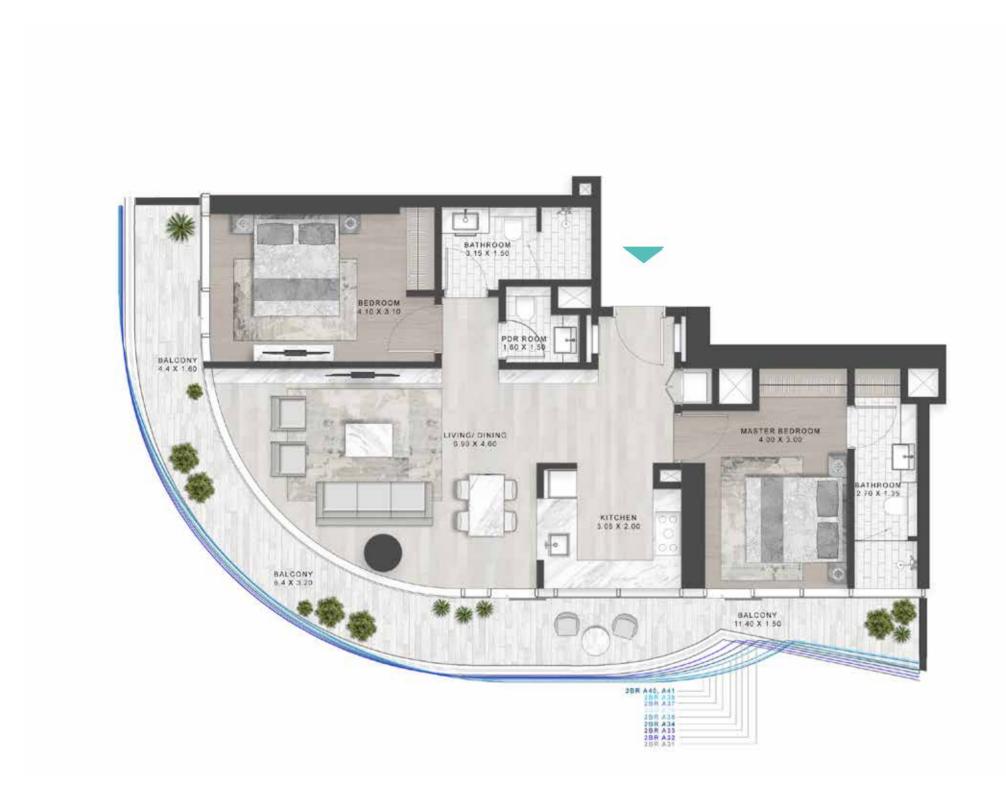

#### 2-BEDROOM LUXURY

TYPE A21M-A30M

LEVELS: 30-40

A31-A38, A40 & A41

LEVELS 41-50